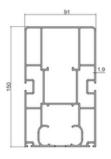

#### **Technical**

Outstanding Serie Front Gutter - 4,398 kg / m 152mm x 150mm

Standard Serie Front Gutter - 3,916 kg / m 158mm x 125mm

Standard Serie Front Cap

Outstanding Serie Front Cap

Samsung Led

Outstanding Serie Guide Rail - 7,168kg / m 110mm x 150mm

Outstanding Serie Pillar - 3,044kg / m 110mm x 145mm

Standard Serie
Guide Rail - 5,217kg /
m
91mm x 150mm

Standard Serie Pillar - 2,465kg / m 100mm x 100mm

**Carier Rollers** 