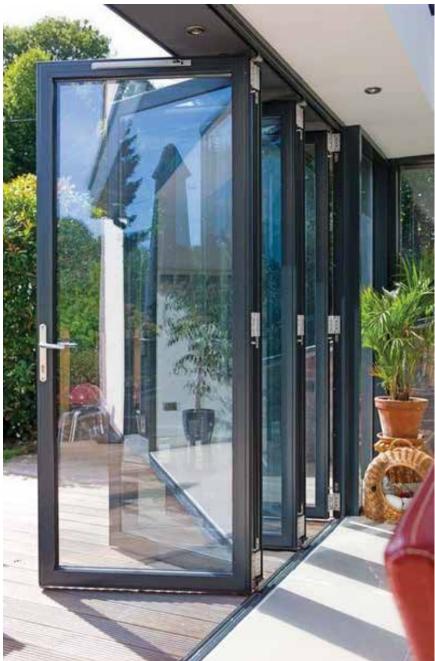

## CANOPEE FOLDING & BI-FOLDING

The folding system is retractable with the removal of the glass panel, which is remarkably easy with just a gentle push, thanks to its robust, seamless roller design. The glass moves in flawless silence via the use of an innovative rubber seal around the track. There are two options; aluminum frame or frameless. We have developed our folding glass with a frame. It is even suitable with low-E glass with an aluminum frame as well.

Frameless Folding system has a strong resistance in 4mm,5mm,6mm,8mm, or 10mm tempered glass, which allows it to be seamlessly joined tightly to the aluminum track as frameless tempered glass panes.