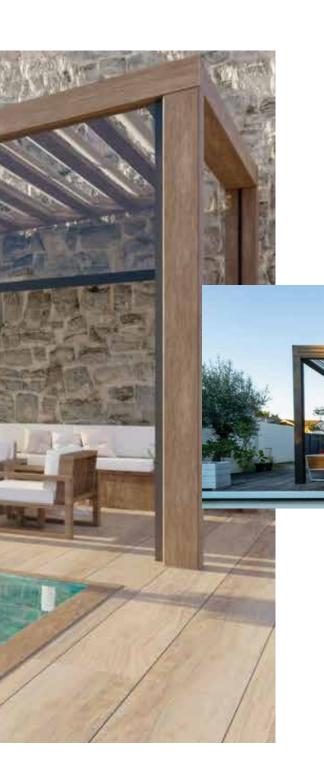

## Welcome to the World of Canopee

Need extra living space for your beautiful home? That's why we've come up with "Canopee" which designs a minimalist-look pergola that works automatically. We can design, produce and make a project to find a breathtaking outdoor solution for your house.

We have an elegant retractable pergola with all compatible enclosure systems, And How we can make it all the time. The secret is to begin by choosing the most cutting-edge products. And we want them to be suitable for your house. So we always look over to find an exact way of giving you a privileged space without seeming to be an addition to your house. Its design perfectly integrates into the particular specifications of your home. In this way, you can spend much more time relaxing outdoors than you ever had a chance to do before. We try to make a free sky that the cutting-edge slats of the Canopee quietly retract, stopping wherever you desire.

How lucky you are to have outdoor space at your home, so make the most of it to spend more time outdoors by dining, working, talking and so on. We offer perfect integrated solutions to achieve this aim. With so many colour options and with their sleek, minimalist designs, our pergolas give your garden that flawless look. Every detail of our pergolas is tailored as a bespoke answer to your unique needs. Your motorised roof opens and closes at the push of a button, or you can use your smartphone. Thanks to the use of the reknowned Somfy motor system, the whole package utilises both the latest technology and modern design.