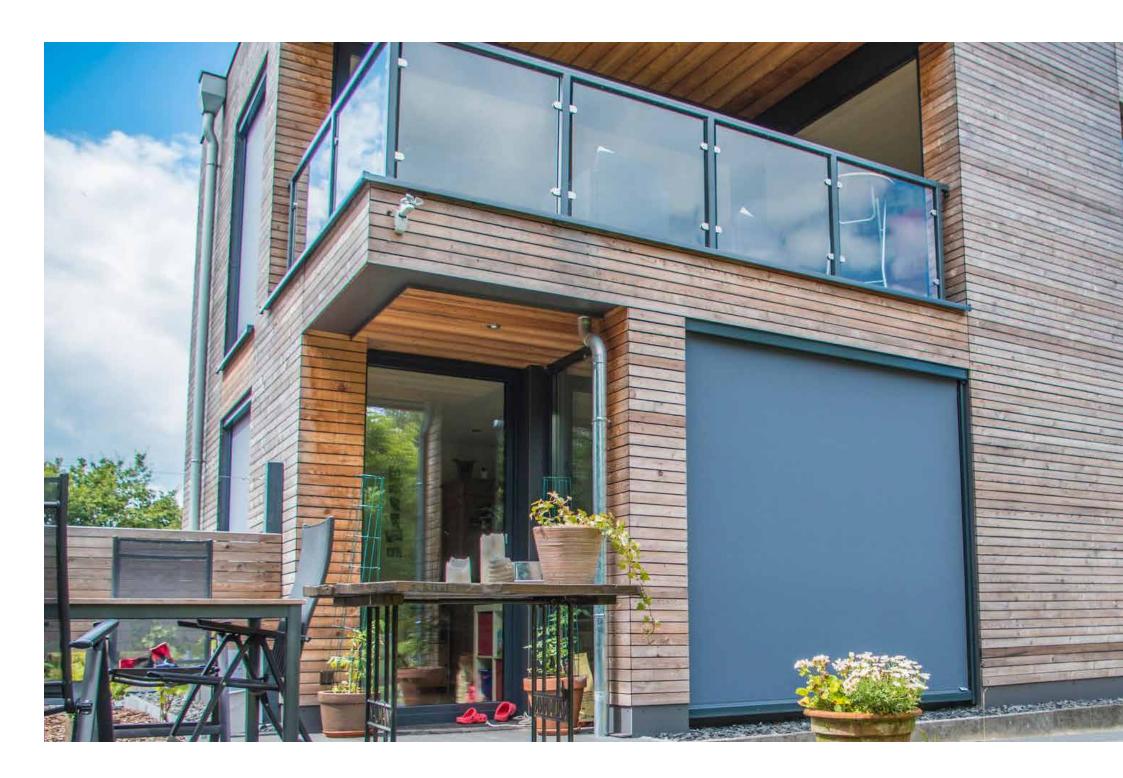

## **Zip Screen** canopee

### CANOPEE ZIP SCREEN

The possibilities are manifold: Be visible in clear sunlight or invisible in the shade!

The Foreshadow come with a unique feature: Its high-tech zip screen. This screen is in some ways superior even to exterior windows.

The Zip Screen brings your outdoor space to a whole new level. Made of waterproof polyeste and specifically designed for outdoor use, it is wind and dirt resistant an well as fire-retardent.