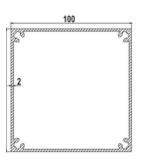

#### **Technical**

Outstanding Serie Front Gutter - 4,398 kg / m 152mm x 150mm

Standard Serie Front Gutter - 3,916 kg / m 158mm x 125mm

Standard Serie Front Cap

Outstanding Serie Front Cap

Samsung Led

Outstanding Serie Guide Rail - 7,168kg / m 110mm x 150mm

Outstanding Serie Pillar - 3,044kg / m 110mm x 145mm

Standard Serie
Guide Rail - 5,217kg /
m
91mm x 150mm

Standard Serie Pillar - 2,465kg / m 100mm x 100mm

**Carier Rollers** 