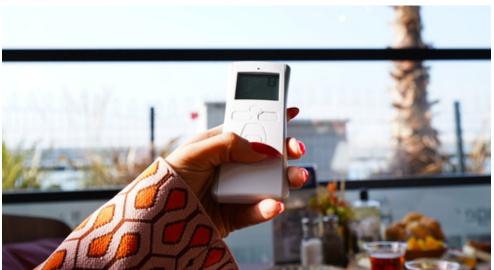

How lucky you are to have outdoor space at your home, so make the most of it to spend more time outdoors by dining, working, talking and so on. We offer perfect integrated solutions to achieve this aim. With so many colour options and with their sleek, minimalist designs, our pergolas give your garden that flawless look. Every detail of our pergolas is tailored as a bespoke answer to your unique needs. Your motorised roof opens and closes at the push of a button, or you can use your smartphone. Thanks to the use of the reknowned Somfy motor system, the whole package utilises both the latest technology and modern design.

Our Pivot arm awning works automatically by Somfy Motor Technology.