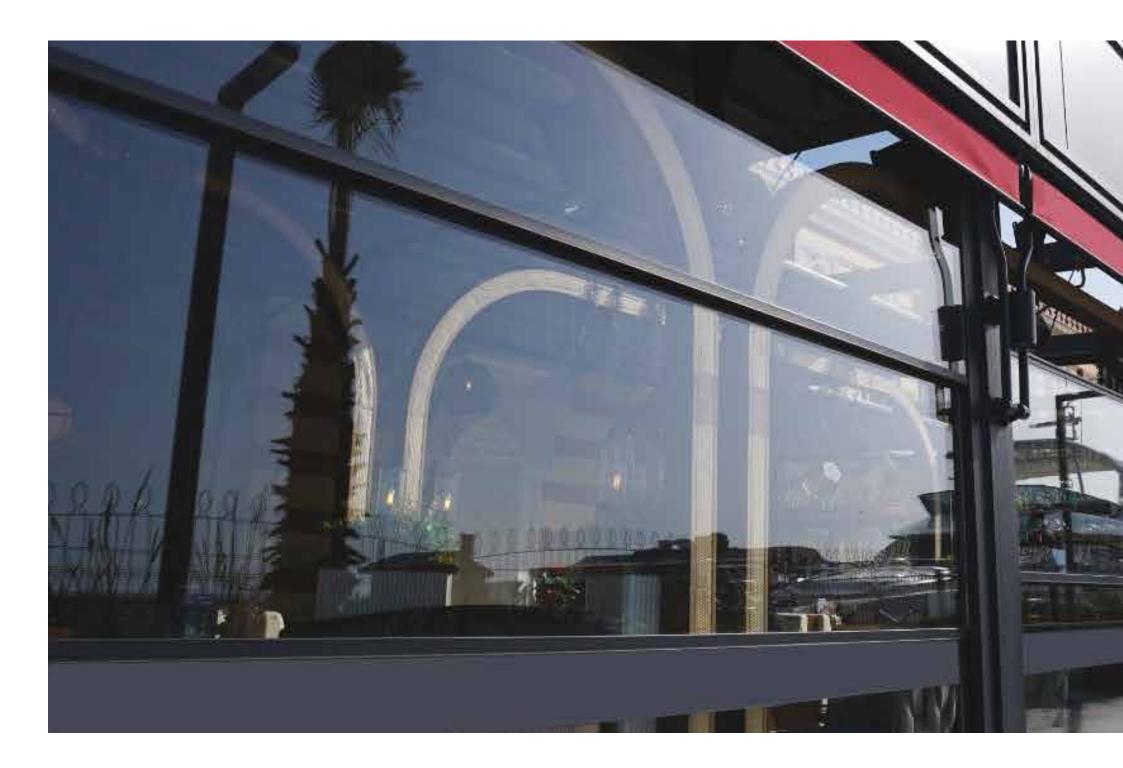

# CANOPEE VERTICAL GLASS

Just imagine being able to have limitless views over your balcony or patio. The Vertical Glass System provides you with augmented feelings of freedom. This is because the Vertical Glass System gives you significant usage options, so that you can use your space as a gapless enclosure without sacrificing your view. Equally, you can use your pergola area wide open. The deployment of our Vertical Glass System can be motorised or manual. The manual vertic glass is inspired by hydraulic technology. The system is easily accessible for cleaning by an opening feature in the bottom frame. If you want to have the option of our Zip Screen, this is easily accommodated.