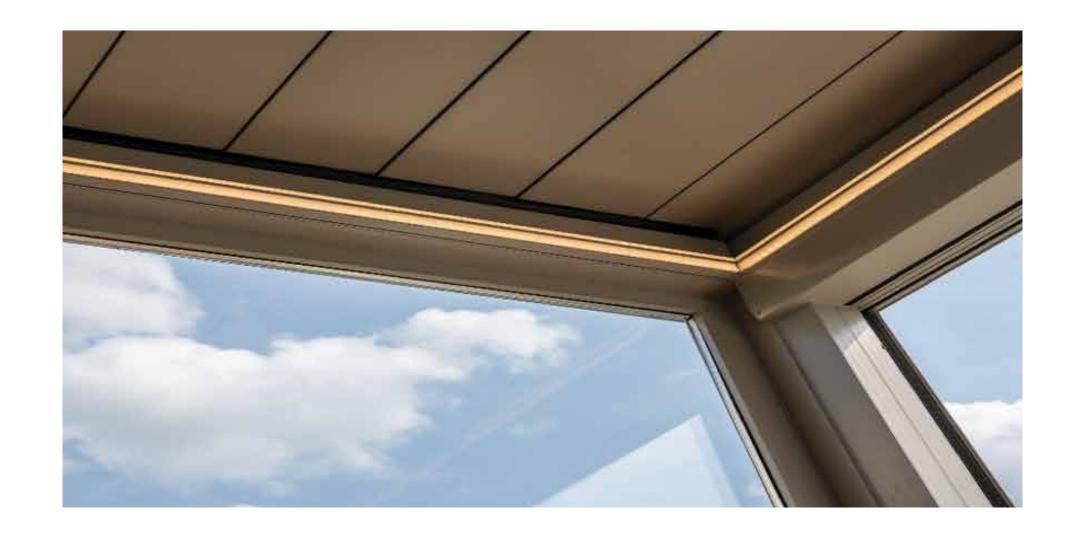

#### **Technical**

Outstanding Serie Front Gutter - 4,398 kg / m 152mm x 150mm

Standard Serie Front Gutter - 3,916 kg / m 158mm x 125mm

Standard Serie Front Cap

Outstanding Serie Front Cap

Samsung Led

Outstanding Serie Guide Rail - 7,168kg / m 110mm x 150mm

Outstanding Serie Pillar - 3,044kg / m 110mm x 145mm

Standard Serie
Guide Rail - 5,217kg /
m
91mm x 150mm

Standard Serie Pillar - 2,465kg / m 100mm x 100mm

**Carier Rollers** 