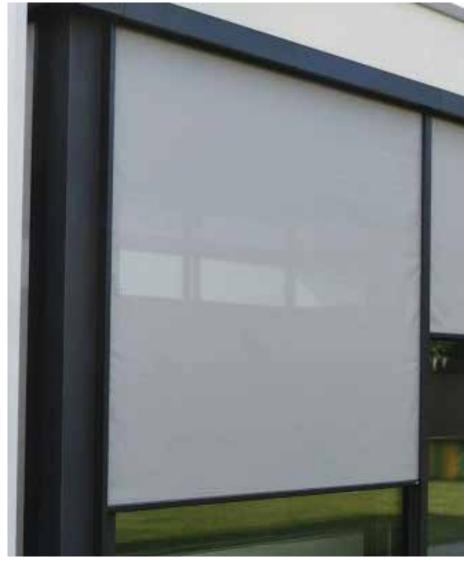

## **Zip Screen** canopee

### CANOPEE ZIP SCREEN

The possibilities are manifold: Be visible in clear sunlight or invisible in the shade!

The Foreshadow come with a unique feature: Its high-tech zip screen. This screen is in some ways superior even to exterior windows.

The Zip Screen brings your outdoor space to a whole new level. Made of waterproof polyeste and specifically designed for outdoor use, it is wind and dirt resistant an well as fire-retardent.