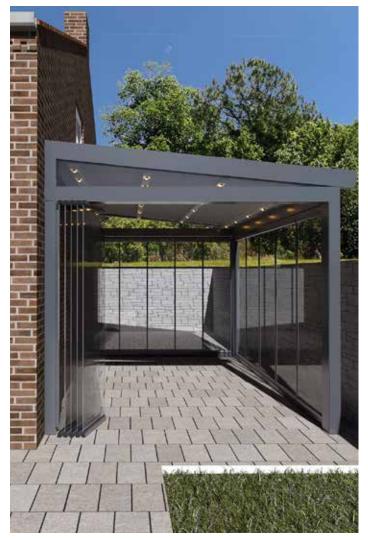

# **CANOPEE**SLIDE

The creation of a new outdoor concept enhances your outside living standards. Just dream, and then turn your outdoors space into a living space all year round. You can hold get-togethers with friends on rainy days as well as hot days, or simply let your children play and have fun. We offer 2 types of glass walls: Sliding/Folding and Sliding. The Sliding/Folding system is retractable with the removal of the glass panel, which is remarkably easy with just a gentle push, thanks to its robust, seamless roller design. The glass moves in flawless silence via the use of an innovative rubber seal around the track. It has a strong resistance in 4mm,5mm,6mm,8mm or 10mm tempered glass.

## CANOPEE FOLDING & BI-FOLDING

The folding system is retractable with the removal of the glass panel, which is remarkably easy with just a gentle push, thanks to its robust, seamless roller design. The glass moves in flawless silence via the use of an innovative rubber seal around the track. There are two options; aluminum frame or frameless. We have developed our folding glass with a frame. It is even suitable with low-E glass with an aluminum frame as well.

Frameless Folding system has a strong resistance in 4mm,5mm,6mm,8mm, or 10mm tempered glass, which allows it to be seamlessly joined tightly to the aluminum track as frameless tempered glass panes.