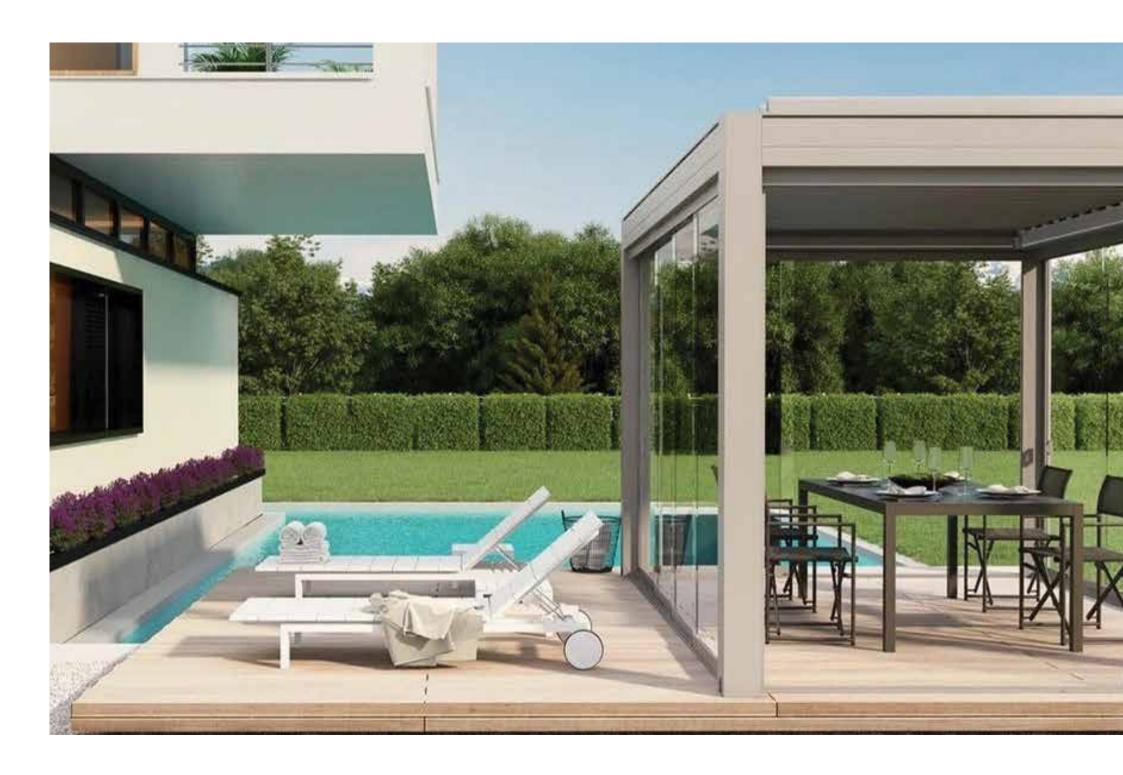

## CANOPEE LOUVERED

Think of all the living that takes place involving outdoor activities. By choosing Canopee, you broaden your options throughout the seasons, ranging from inviting the warm sunlight onto your patio to getting protection from harsher weather conditions. Canopee also enhances the "Liveability" of spaces, bringing to life otherwise underused parts of your property. Our robust, long-life retractable aluminum pergolas enable you to bring a convivial area to life, allowing more fresh air and enjoyment of the open atmosphere with friends.

## CANOPEE VERANDA

We have designed a patio cover that everyone is bound to love. By analysing how to harness your patio to its full potential we have developed Canopee's canopies, which convey beaming sunlight to your precise specifications. The elegant slim nature of the canopy's components add to the view and the canopy itself can be used to install the enclosure panels all year round. We offer to tailor your canopy to the specific needs of your own patio. Through all of these features, you augment the power of your patio in terms of space, utility and aesthetics