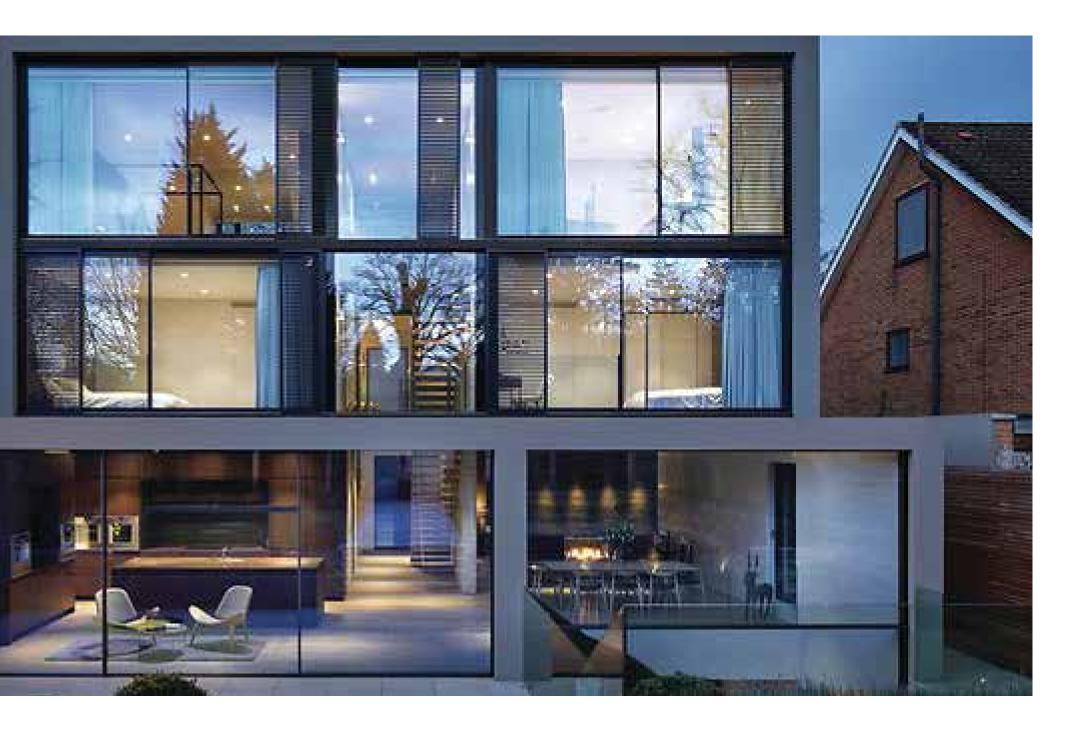

# CANOPEE VERTICAL GLASS

Just imagine being able to have limitless views over your balcony or patio. The Vertical Glass System provides you with augmented feelings of freedom. This is because the Vertical Glass System gives you significant usage options, so that you can use your space as a gapless enclosure without sacrificing your view. Equally, you can use your pergola area wide open. The deployment of our Vertical Glass System can be motorised or manual. The manual vertic glass is inspired by hydraulic technology. The system is easily accessible for cleaning by an opening feature in the bottom frame. If you want to have the option of our Zip Screen, this is easily accommodated.