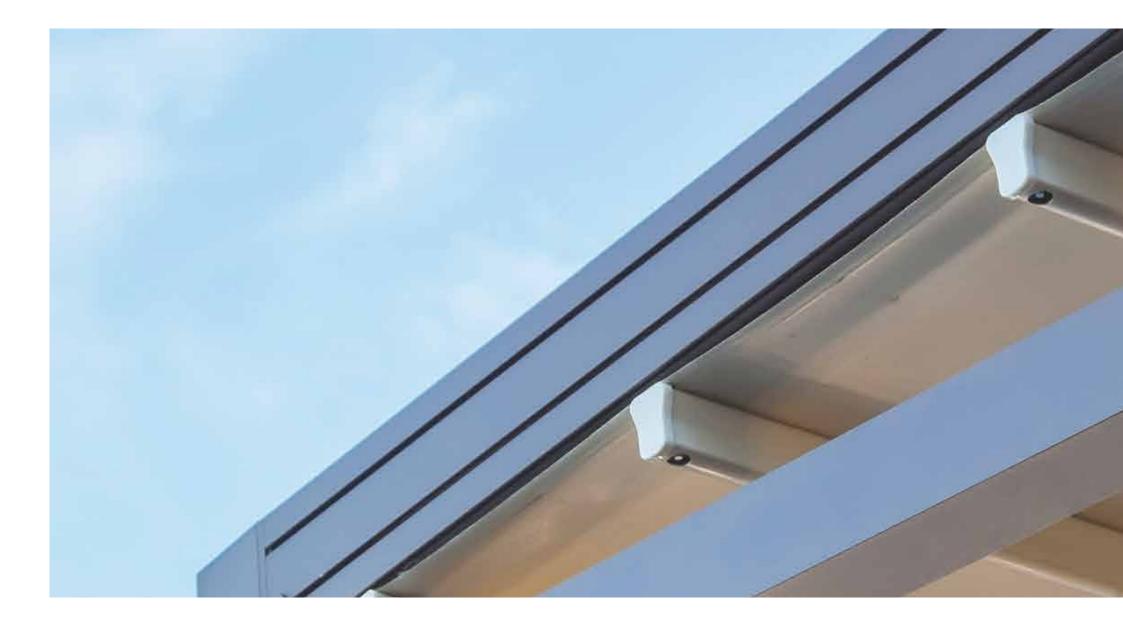

#### **Technical**

Outstanding Serie Front Gutter - 4,398 kg / m 152mm x 150mm

Standard Serie Front Gutter - 3,916 kg / m 158mm x 125mm

Standard Serie Front Cap

Outstanding Serie Front Cap

Samsung Led

Outstanding Serie Guide Rail - 7,168kg / m 110mm x 150mm

Outstanding Serie Pillar - 3,044kg / m 110mm x 145mm

Standard Serie
Guide Rail - 5,217kg /
m
91mm x 150mm

Standard Serie Pillar - 2,465kg / m 100mm x 100mm

**Carier Rollers** 