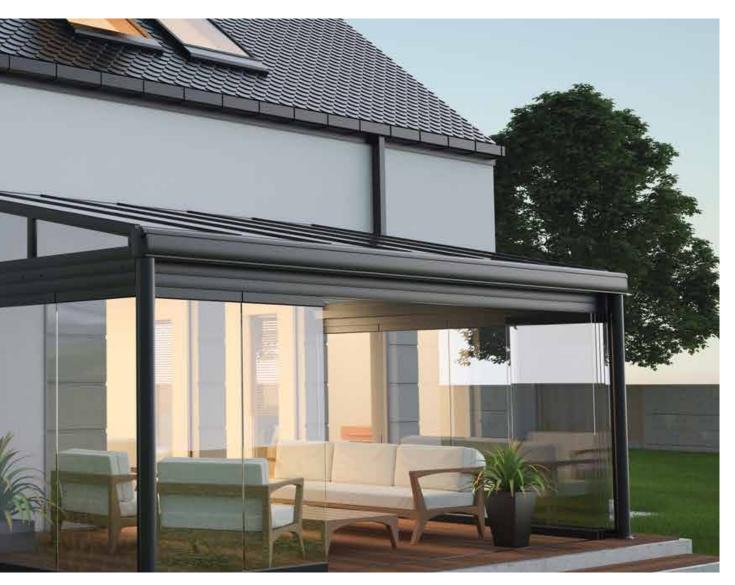

#### **RETRACTABLE LOUVERED**

The Best of Louvered canopee

## CANOPEE LOUVERED

Think of all the living that takes place involving outdoor activities. By choosing Canopee, you broaden your options throughout the seasons, ranging from inviting the warm sunlight onto your patio to getting protection from harsher weather conditions. Canopee also enhances the "Liveability" of spaces, bringing to life otherwise underused parts of your property. Our robust, long-life retractable aluminum pergolas enable you to bring a convivial area to life, allowing more fresh air and enjoyment of the open atmosphere with friends.

- Water resistant
- Adjustable roof
- Weatherproof
- Panoramic view
- Longlife
- •Seamless frame