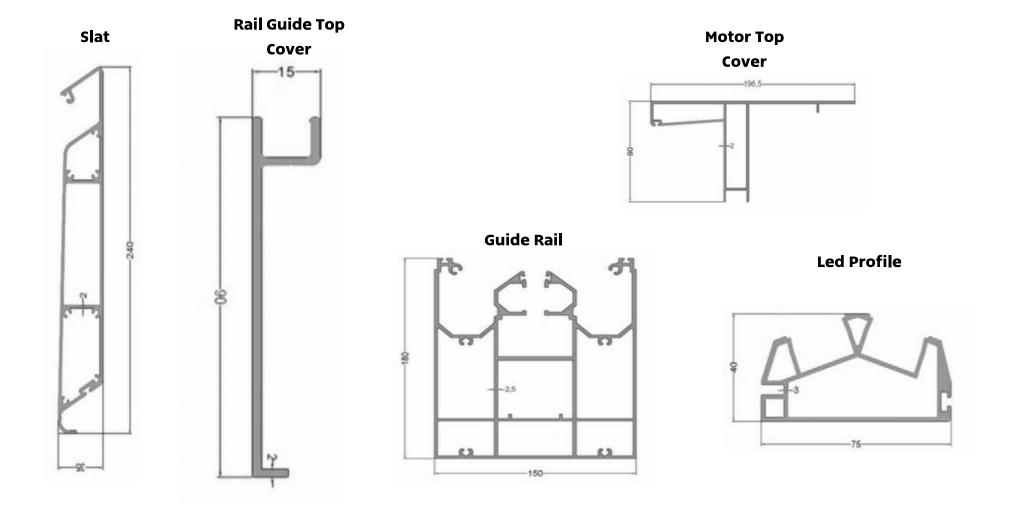

#### **Technical**

Outstanding Serie Front Gutter - 4,398 kg / m 152mm x 150mm

Standard Serie Front Gutter - 3,916 kg / m 158mm x 125mm

Standard Serie Front Cap

Outstanding Serie Front Cap

Samsung Led

Outstanding Serie Guide Rail - 7,168kg / m 110mm x 150mm

Outstanding Serie Pillar - 3,044kg / m 110mm x 145mm

Standard Serie
Guide Rail - 5,217kg /
m
91mm x 150mm

Standard Serie Pillar - 2,465kg / m 100mm x 100mm

**Carier Rollers** 