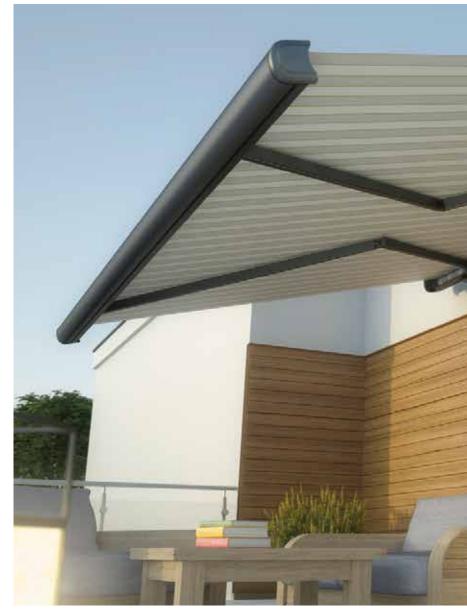

# **CANOPEE CASSETTE**

We have drawn an awning that reflects a sleek appearance to your home. Indeed, the fascinating shading system surely meets your expectation. This is a fully enclosed awning when it retracts because of its cassette design. So, any elements are not able to damage the fabric. High-tech fibres are used for covering that protects you from pouring down rain. Unlike others, it can be accommodated our cutting-edge dimmer lighting that is manageable by the remote control as well as the awning.

#### **Feauteres**

- High-tech fiber
- •Dimmer Lightin
- Distinctive folding arm
- Fully enclosed

The Straight drop awning is attached to the building from an exterior area of a window, Which provides high resistance to the sun.