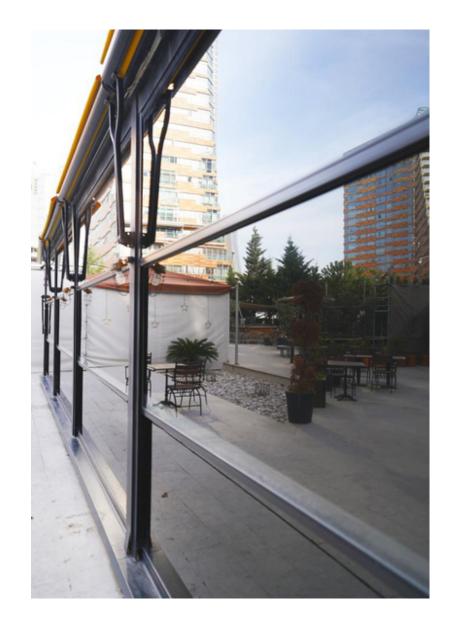

## Welcome to the World of Canopee

Need extra living space for your beautiful home? That's why we've come up with "Canopee" which designs a minimalist-look pergola that works automatically. We can design, produce and make a project to find a breathtaking outdoor solution for your house.

We have an elegant retractable pergola with all compatible enclosure systems, And How we can make it all the time. The secret is to begin by choosing the most cutting-edge products. And we want them to be suitable for your house. So we always look over to find an exact way of giving you a privileged space without seeming to be an addition to your house. Its design perfectly integrates into the particular specifications of your home. In this way, you can spend much more time relaxing outdoors than you ever had a chance to do before. We try to make a free sky that the cutting-edge slats of the Canopee quietly retract, stopping wherever you desire.

How lucky you are to have outdoor space at your home, so make the most of it to spend more time outdoors by dining, working, talking and so on. We offer perfect integrated solutions to achieve this aim. With so many colour options and with their sleek, minimalist designs, our pergolas give your garden that flawless look. Every detail of our pergolas is tailored as a bespoke answer to your unique needs. Your motorised roof opens and closes at the push of a button, or you can use your smartphone. Thanks to the use of the reknowned Somfy motor system, the whole package utilises both the latest technology and modern design.