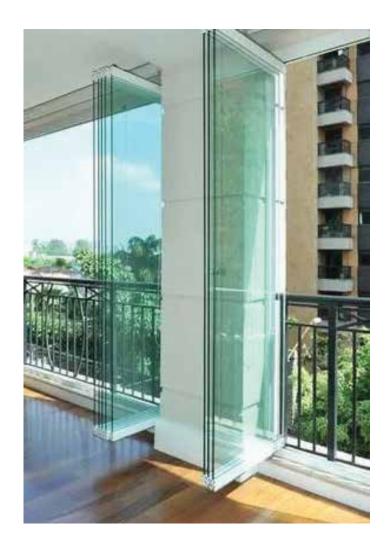

# CANOPEE VERTICAL GLASS

Just imagine being able to have limitless views over your balcony or patio. The Vertical Glass System provides you with augmented feelings of freedom. This is because the Vertical Glass System gives you significant usage options, so that you can use your space as a gapless enclosure without sacrificing your view. Equally, you can use your pergola area wide open. The deployment of our Vertical Glass System can be motorised or manual. The manual vertic glass is inspired by hydraulic technology. The system is easily accessible for cleaning by an opening feature in the bottom frame. If you want to have the option of our Zip Screen, this is easily accommodated.