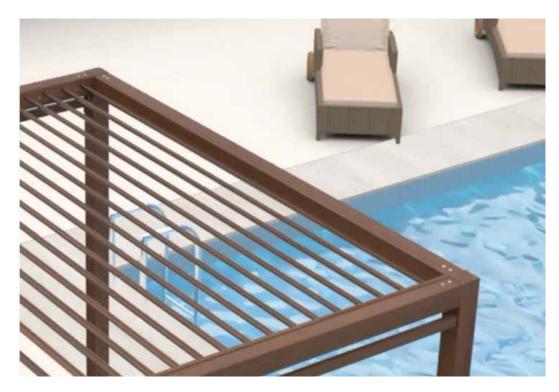

#### **RETRACTABLE LOUVERED**

The Best of Louvered canopee

## CANOPEE LOUVERED

Think of all the living that takes place involving outdoor activities. By choosing Canopee, you broaden your options throughout the seasons, ranging from inviting the warm sunlight onto your patio to getting protection from harsher weather conditions. Canopee also enhances the "Liveability" of spaces, bringing to life otherwise underused parts of your property. Our robust, long-life retractable aluminum pergolas enable you to bring a convivial area to life, allowing more fresh air and enjoyment of the open atmosphere with friends.

- Water resistant
- Adjustable roof
- Weatherproof
- Panoramic view
- Longlife
- •Seamless frame