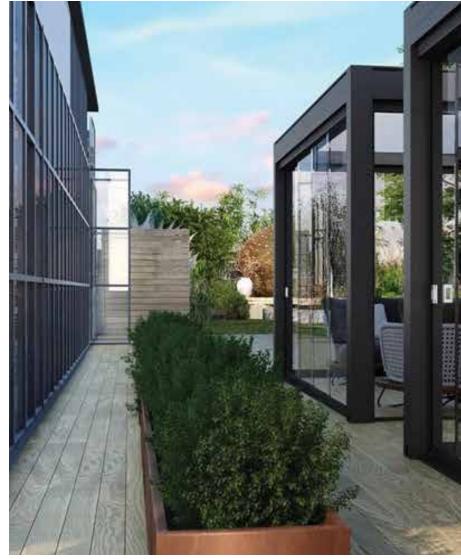

# CANOPEE VERTICAL GLASS

Just imagine being able to have limitless views over your balcony or patio. The Vertical Glass System provides you with augmented feelings of freedom. This is because the Vertical Glass System gives you significant usage options, so that you can use your space as a gapless enclosure without sacrificing your view. Equally, you can use your pergola area wide open. The deployment of our Vertical Glass System can be motorised or manual. The manual vertic glass is inspired by hydraulic technology. The system is easily accessible for cleaning by an opening feature in the bottom frame. If you want to have the option of our Zip Screen, this is easily accommodated.

## Liveability of Spaces canopee