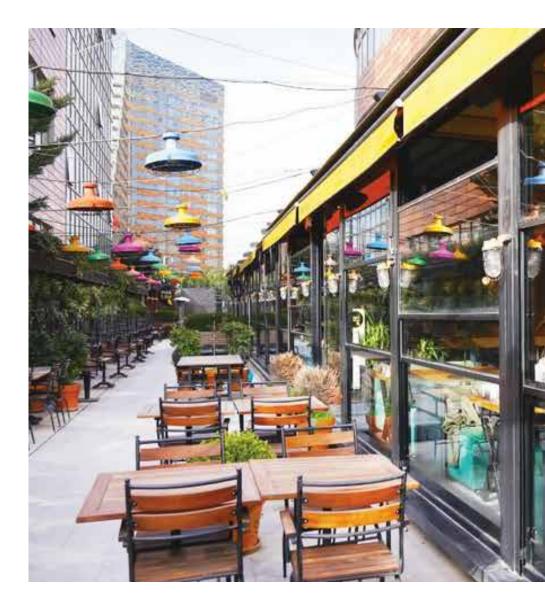

## Welcome to the World of Canopee

Need extra living space for your beautiful home? That's why we've come up with "Canopee" which designs a minimalist-look pergola that works automatically. We can design, produce and make a project to find a breathtaking outdoor solution for your house.

We have an elegant retractable pergola with all compatible enclosure systems, And How we can make it all the time. The secret is to begin by choosing the most cutting-edge products. And we want them to be suitable for your house. So we always look over to find an exact way of giving you a privileged space without seeming to be an addition to your house. Its design perfectly integrates into the particular specifications of your home. In this way, you can spend much more time relaxing outdoors than you ever had a chance to do before. We try to make a free sky that the cutting-edge slats of the Canopee quietly retract, stopping wherever you desire.

How lucky you are to have outdoor space at your home, so make the most of it to spend more time outdoors by dining, working, talking and so on. We offer perfect integrated solutions to achieve this aim. With so many colour options and with their sleek, minimalist designs, our pergolas give your garden that flawless look. Every detail of our pergolas is tailored as a bespoke answer to your unique needs. Your motorised roof opens and closes at the push of a button, or you can use your smartphone. Thanks to the use of the reknowned Somfy motor system, the whole package utilises both the latest technology and modern design.