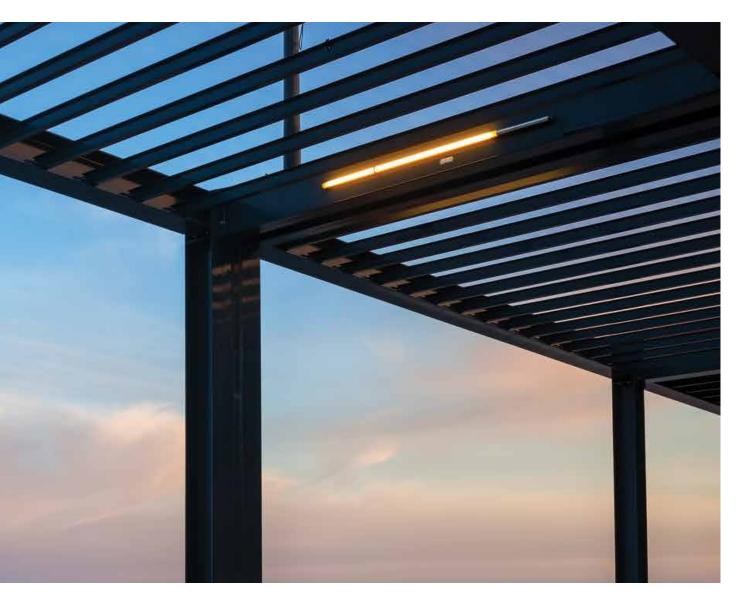

- Waterproof seal
- Flame retardent PVC
- Adjustable dimmer LED
- Aluminum materials
- Protection from UV rays
- Outdoor liveability all year round
- Bespoke solutions
- Outstanding designs
- Fitted with our special enclosures

#### **Technical**

Outstanding Serie Front Gutter - 4,398 kg / m 152mm x 150mm

Standard Serie Front Gutter - 3,916 kg / m 158mm x 125mm

Standard Serie Front Cap

Outstanding Serie Front Cap

Samsung Led

Outstanding Serie Guide Rail - 7,168kg / m 110mm x 150mm