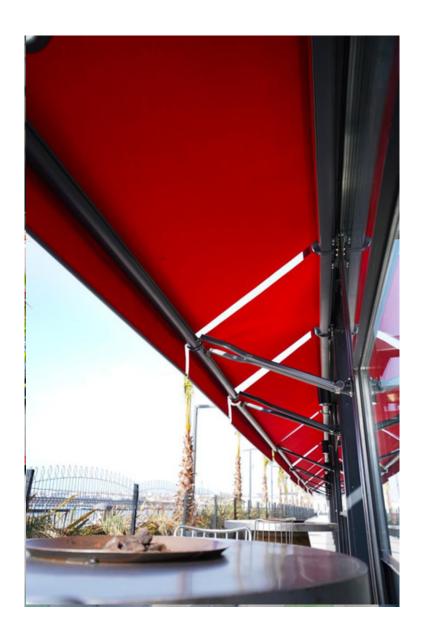

# **CANOPEE CASSETTE**

We have drawn an awning that reflects a sleek appearance to your home. Indeed, the fascinating shading system surely meets your expectation. This is a fully enclosed awning when it retracts because of its cassette design. So, any elements are not able to damage the fabric. High-tech fibres are used for covering that protects you from pouring down rain. Unlike others, it can be accommodated our cutting-edge dimmer lighting that is manageable by the remote control as well as the awning.

#### **Feauteres**

- High-tech fiber
- •Dimmer Lightin
- Distinctive folding arm
- Fully enclosed

The Straight drop awning is attached to the building from an exterior area of a window, Which provides high resistance to the sun.