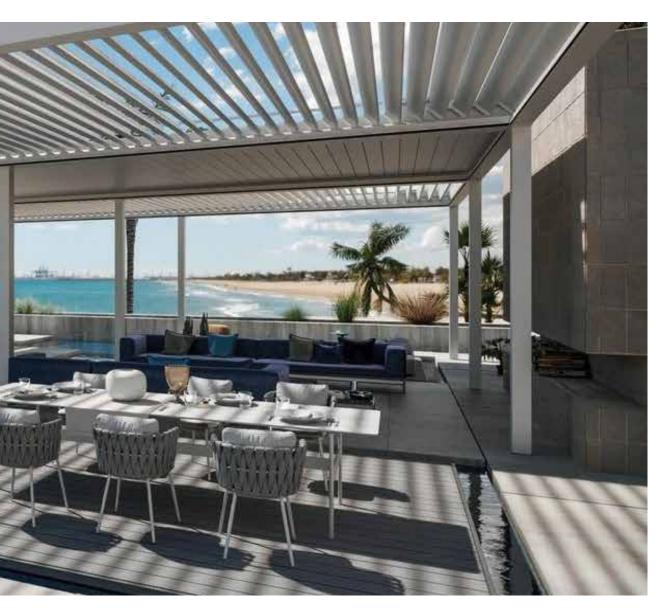

## Welcome to the World of Canopee

Need extra living space for your beautiful home? That's why we've come up with "Canopee" which designs a minimalist-look pergola that works automatically. We can design, produce and make a project to find a breathtaking outdoor solution for your house.

We have an elegant retractable pergola with all compatible enclosure systems, And How we can make it all the time. The secret is to begin by choosing the most cutting-edge products. And we want them to be suitable for your house. So we always look over to find an exact way of giving you a privileged space without seeming to be an addition to your house. Its design perfectly integrates into the particular specifications of your home. In this way, you can spend much more time relaxing outdoors than you ever had a chance to do before. We try to make a free sky that the cutting-edge slats of the Canopee quietly retract, stopping wherever you desire.

How lucky you are to have outdoor space at your home, so make the most of it to spend more time outdoors by dining, working, talking and so on. We offer perfect integrated solutions to achieve this aim. With so many colour options and with their sleek, minimalist designs, our pergolas give your garden that flawless look. Every detail of our pergolas is tailored as a bespoke answer to your unique needs. Your motorised roof opens and closes at the push of a button, or you can use your smartphone. Thanks to the use of the reknowned Somfy motor system, the whole package utilises both the latest technology and modern design.