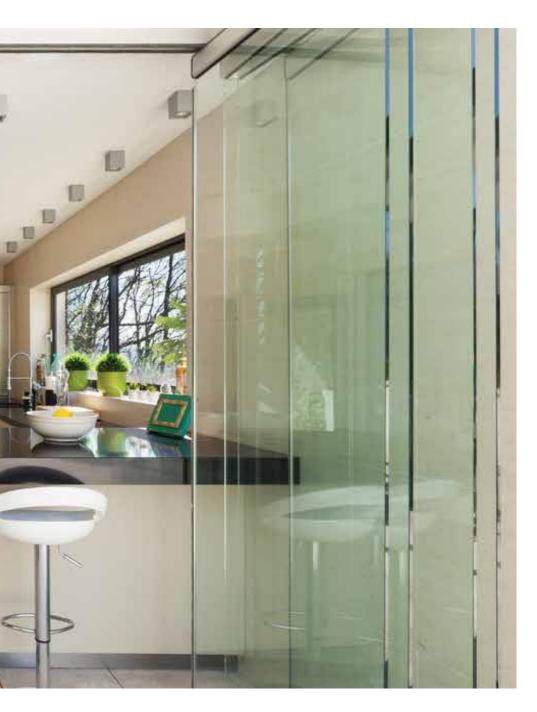

# **CANOPEE**SLIDE

The creation of a new outdoor concept enhances your outside living standards. Just dream, and then turn your outdoors space into a living space all year round. You can hold get-togethers with friends on rainy days as well as hot days, or simply let your children play and have fun. We offer 2 types of glass walls: Sliding/Folding and Sliding. The Sliding/Folding system is retractable with the removal of the glass panel, which is remarkably easy with just a gentle push, thanks to its robust, seamless roller design. The glass moves in flawless silence via the use of an innovative rubber seal around the track. It has a strong resistance in 4mm,5mm,6mm,8mm or 10mm tempered glass.

Frameless Folding system has a strong resistance in 4mm,5mm,6mm,8mm, or 10mm tempered glass, which allows it to be seamlessly joined tightly to the aluminum track as frameless tempered glass panes.