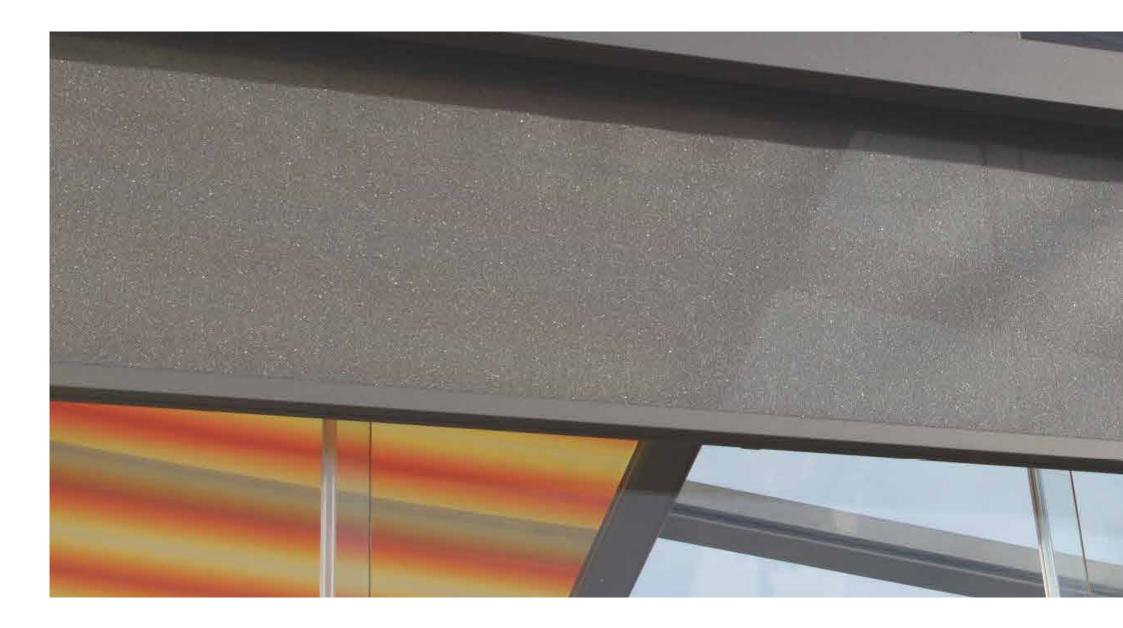

#### **Technical**

Outstanding Serie Front Gutter - 4,398 kg / m 152mm x 150mm

Standard Serie Front Gutter - 3,916 kg / m 158mm x 125mm

Standard Serie Front Cap

Outstanding Serie Front Cap

Samsung Led

Outstanding Serie Guide Rail - 7,168kg / m 110mm x 150mm

Outstanding Serie Pillar - 3,044kg / m 110mm x 145mm

Standard Serie
Guide Rail - 5,217kg /
m
91mm x 150mm

Standard Serie Pillar - 2,465kg / m 100mm x 100mm

**Carier Rollers** 