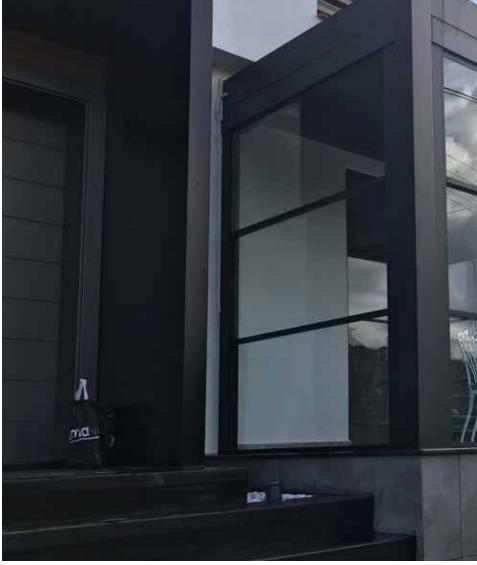

# CANOPEE VERTICAL GLASS

Just imagine being able to have limitless views over your balcony or patio. The Vertical Glass System provides you with augmented feelings of freedom. This is because the Vertical Glass System gives you significant usage options, so that you can use your space as a gapless enclosure without sacrificing your view. Equally, you can use your pergola area wide open. The deployment of our Vertical Glass System can be motorised or manual. The manual vertic glass is inspired by hydraulic technology. The system is easily accessible for cleaning by an opening feature in the bottom frame. If you want to have the option of our Zip Screen, this is easily accommodated.