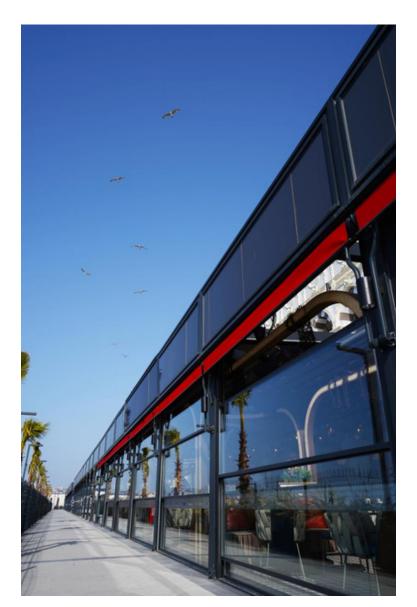

# **CANOPEE CASSETTE**

We have drawn an awning that reflects a sleek appearance to your home. Indeed, the fascinating shading system surely meets your expectation. This is a fully enclosed awning when it retracts because of its cassette design. So, any elements are not able to damage the fabric. High-tech fibres are used for covering that protects you from pouring down rain. Unlike others, it can be accommodated our cutting-edge dimmer lighting that is manageable by the remote control as well as the awning.

#### **Feauteres**

- High-tech fiber
- •Dimmer Lightin
- Distinctive folding arm
- Fully enclosed

The Straight drop awning is attached to the building from an exterior area of a window, Which provides high resistance to the sun.