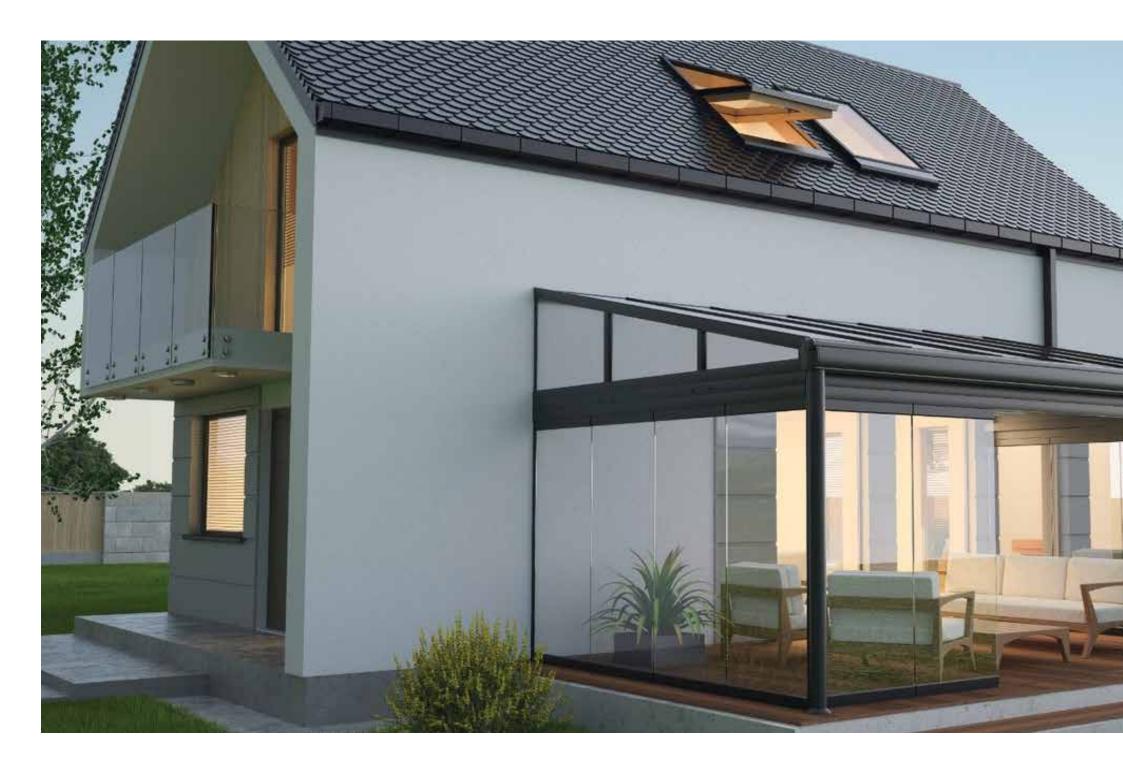

#### **RETRACTABLE LOUVERED**

The Best of Louvered canopee

## CANOPEE LOUVERED

Think of all the living that takes place involving outdoor activities. By choosing Canopee, you broaden your options throughout the seasons, ranging from inviting the warm sunlight onto your patio to getting protection from harsher weather conditions. Canopee also enhances the "Liveability" of spaces, bringing to life otherwise underused parts of your property. Our robust, long-life retractable aluminum pergolas enable you to bring a convivial area to life, allowing more fresh air and enjoyment of the open atmosphere with friends.

- Water resistant
- Adjustable roof
- Weatherproof
- Panoramic view
- Longlife
- •Seamless frame