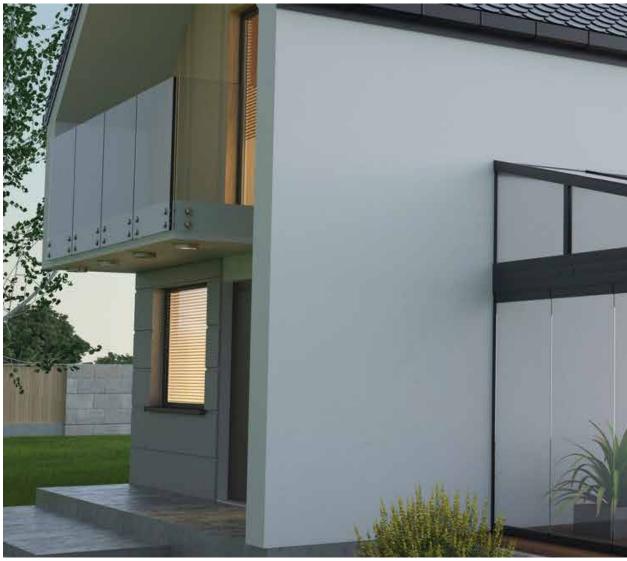

# CANOPEE VERTICAL GLASS

Just imagine being able to have limitless views over your balcony or patio. The Vertical Glass System provides you with augmented feelings of freedom. This is because the Vertical Glass System gives you significant usage options, so that you can use your space as a gapless enclosure without sacrificing your view. Equally, you can use your pergola area wide open. The deployment of our Vertical Glass System can be motorised or manual. The manual vertic glass is inspired by hydraulic technology. The system is easily accessible for cleaning by an opening feature in the bottom frame. If you want to have the option of our Zip Screen, this is easily accommodated.