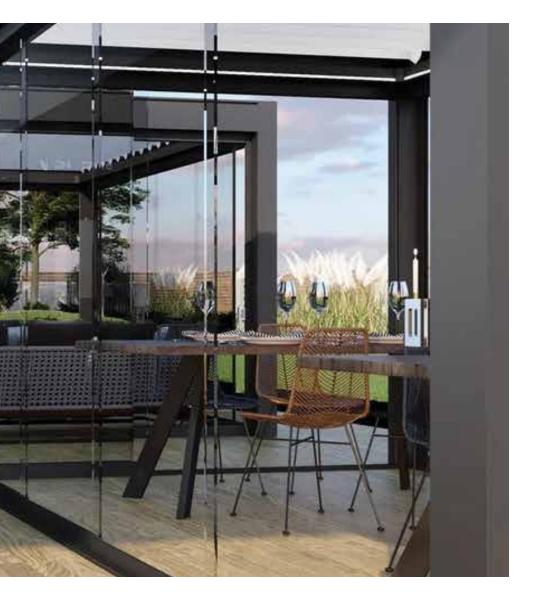

# **CANOPEE**SLIDE

The creation of a new outdoor concept enhances your outside living standards. Just dream, and then turn your outdoors space into a living space all year round. You can hold get-togethers with friends on rainy days as well as hot days, or simply let your children play and have fun. We offer 2 types of glass walls: Sliding/Folding and Sliding. The Sliding/Folding system is retractable with the removal of the glass panel, which is remarkably easy with just a gentle push, thanks to its robust, seamless roller design. The glass moves in flawless silence via the use of an innovative rubber seal around the track. It has a strong resistance in 4mm,5mm,6mm,8mm or 10mm tempered glass.

#### **Features**

- •Permits natural sunlight to flood in.
- •Requires little-to-no maintenance.
- •Variety of ways to arrange the screens and pergolas.