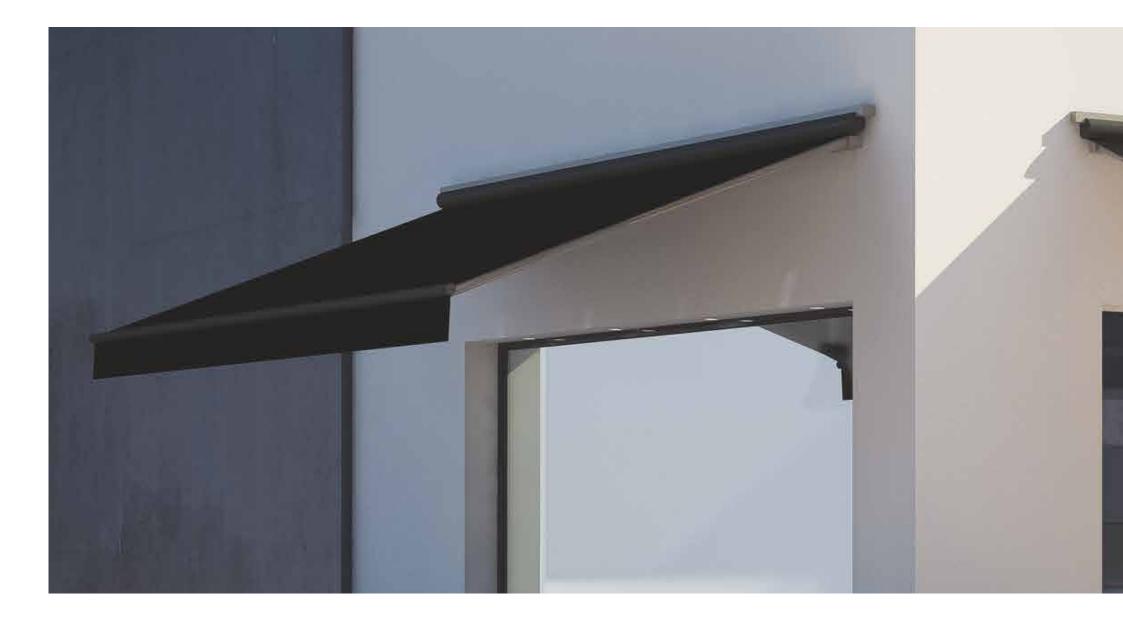

# **CANOPEE CASSETTE**

We have drawn an awning that reflects a sleek appearance to your home. Indeed, the fascinating shading system surely meets your expectation. This is a fully enclosed awning when it retracts because of its cassette design. So, any elements are not able to damage the fabric. High-tech fibres are used for covering that protects you from pouring down rain. Unlike others, it can be accommodated our cutting-edge dimmer lighting that is manageable by the remote control as well as the awning.

#### **Feauteres**

- High-tech fiber
- •Dimmer Lightin
- Distinctive folding arm
- Fully enclosed

The Straight drop awning is attached to the building from an exterior area of a window, Which provides high resistance to the sun.

The CANOPEE 180 model combines restaurants and winter enclosures. You can get assured that The arms drop by a pivot arm so they can aim directly at the sunlight, and It takes up efficient space in view.

Our Pivot arm awning works automatically by Somfy Motor Technology.