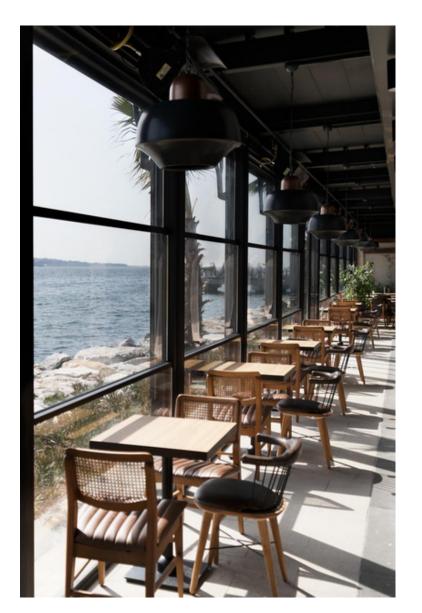

## CANOPEE LOUVERED

Think of all the living that takes place involving outdoor activities. By choosing Canopee, you broaden your options throughout the seasons, ranging from inviting the warm sunlight onto your patio to getting protection from harsher weather conditions. Canopee also enhances the "Liveability" of spaces, bringing to life otherwise underused parts of your property. Our robust, long-life retractable aluminum pergolas enable you to bring a convivial area to life, allowing more fresh air and enjoyment of the open atmosphere with friends.

- Water resistant
- Adjustable roof
- Weatherproof
- Panoramic view
- Longlife
- •Seamless frame