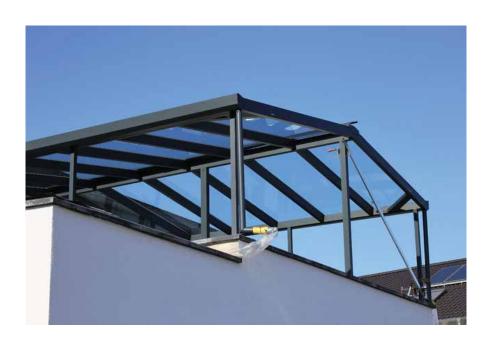

## CANOPEE SUN BREAKER

Fixed pergolas are to give your space aesthetic and provide part of protection from sunlight.

It can be free-stand, lean-to, or with the support of suspended steel which we decide which one is more suitable for your potential patio.

Lightweight and mechanical strength create shading solutions. There is easy installation and easy a keep to maintain.

We can add a 16mm polycarbonate cover on our exquisite sun breakers.