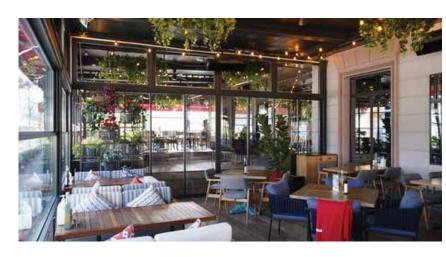

### CANOPEE ZIP SCREEN

The possibilities are manifold: Be visible in clear sunlight or invisible in the shade!

The Foreshadow come with a unique feature: Its high-tech zip screen. This screen is in some ways superior even to exterior windows.

The Zip Screen brings your outdoor space to a whole new level. Made of waterproof polyeste and specifically designed for outdoor use, it is wind and dirt resistant an well as fire-retardent.