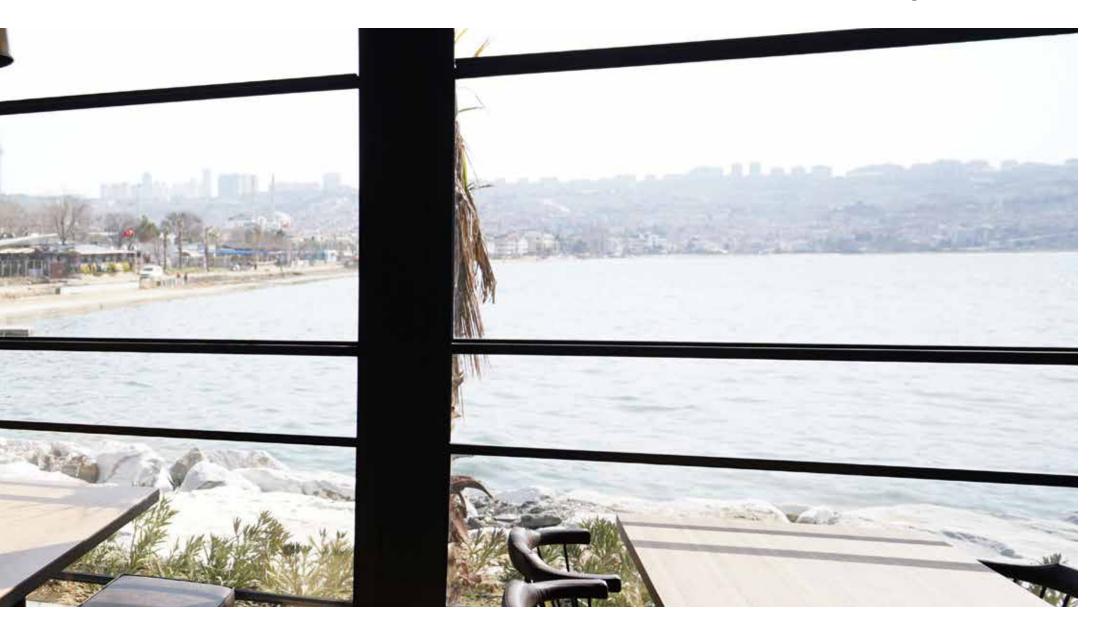

# CANOPEE VERTICAL GLASS

Just imagine being able to have limitless views over your balcony or patio. The Vertical Glass System provides you with augmented feelings of freedom. This is because the Vertical Glass System gives you significant usage options, so that you can use your space as a gapless enclosure without sacrificing your view. Equally, you can use your pergola area wide open. The deployment of our Vertical Glass System can be motorised or manual. The manual vertic glass is inspired by hydraulic technology. The system is easily accessible for cleaning by an opening feature in the bottom frame. If you want to have the option of our Zip Screen, this is easily accommodated.