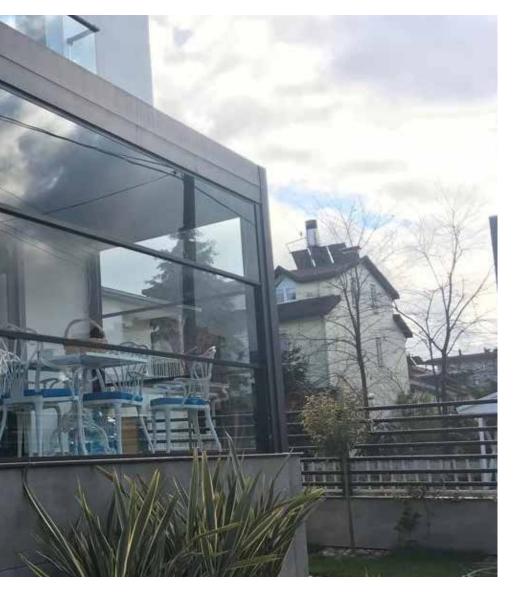

# CANOPEE VERTICAL GLASS

Just imagine being able to have limitless views over your balcony or patio. The Vertical Glass System provides you with augmented feelings of freedom. This is because the Vertical Glass System gives you significant usage options, so that you can use your space as a gapless enclosure without sacrificing your view. Equally, you can use your pergola area wide open. The deployment of our Vertical Glass System can be motorised or manual. The manual vertic glass is inspired by hydraulic technology. The system is easily accessible for cleaning by an opening feature in the bottom frame. If you want to have the option of our Zip Screen, this is easily accommodated.