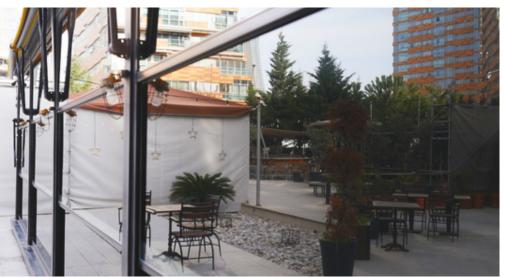

### CANOPEE ZIP SCREEN

The possibilities are manifold: Be visible in clear sunlight or invisible in the shade!

The Foreshadow come with a unique feature: Its high-tech zip screen. This screen is in some ways superior even to exterior windows.

The Zip Screen brings your outdoor space to a whole new level. Made of waterproof polyeste and specifically designed for outdoor use, it is wind and dirt resistant an well as fire-retardent.