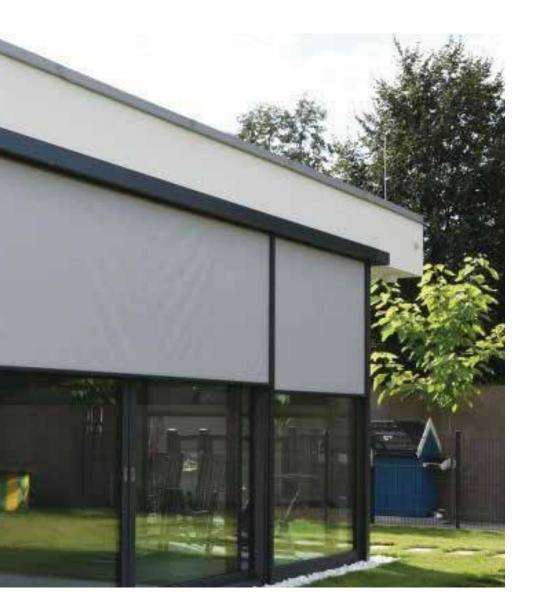

### CANOPEE ZIP SCREEN

The possibilities are manifold: Be visible in clear sunlight or invisible in the shade!

The Foreshadow come with a unique feature: Its high-tech zip screen. This screen is in some ways superior even to exterior windows.

The Zip Screen brings your outdoor space to a whole new level. Made of waterproof polyeste and specifically designed for outdoor use, it is wind and dirt resistant an well as fire-retardent.