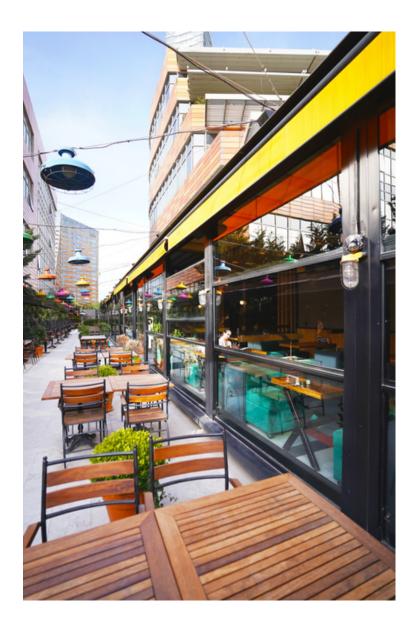

## Welcome to the World of Canopee

Need extra living space for your beautiful home? That's why we've come up with "Canopee" which designs a minimalist-look pergola that works automatically. We can design, produce and make a project to find a breathtaking outdoor solution for your house.

We have an elegant retractable pergola with all compatible enclosure systems, And How we can make it all the time. The secret is to begin by choosing the most cutting-edge products. And we want them to be suitable for your house. So we always look over to find an exact way of giving you a privileged space without seeming to be an addition to your house. Its design perfectly integrates into the particular specifications of your home. In this way, you can spend much more time relaxing outdoors than you ever had a chance to do before. We try to make a free sky that the cutting-edge slats of the Canopee quietly retract, stopping wherever you desire.

How lucky you are to have outdoor space at your home, so make the most of it to spend more time outdoors by dining, working, talking and so on. We offer perfect integrated solutions to achieve this aim. With so many colour options and with their sleek, minimalist designs, our pergolas give your garden that flawless look. Every detail of our pergolas is tailored as a bespoke answer to your unique needs. Your motorised roof opens and closes at the push of a button, or you can use your smartphone. Thanks to the use of the reknowned Somfy motor system, the whole package utilises both the latest technology and modern design.