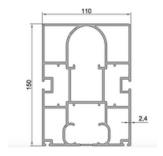

#### **Technical**

Outstanding Serie Front Gutter - 4,398 kg / m 152mm x 150mm

Standard Serie Front Gutter - 3,916 kg / m 158mm x 125mm

Standard Serie Front Cap

Outstanding Serie Front Cap

Samsung Led

Outstanding Serie Guide Rail - 7,168kg / m 110mm x 150mm

Outstanding Serie Pillar - 3,044kg / m 110mm x 145mm

Standard Serie
Guide Rail - 5,217kg /
m
91mm x 150mm

Standard Serie Pillar - 2,465kg / m 100mm x 100mm

**Carier Rollers** 