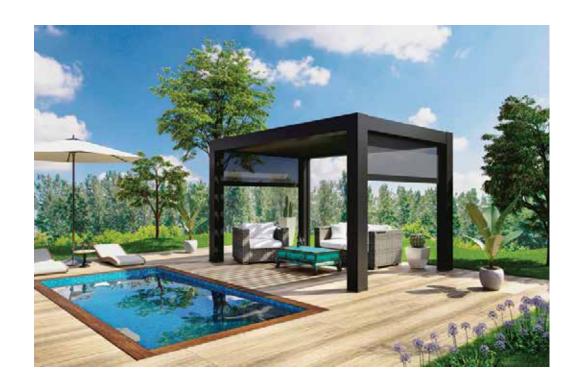

## Welcome to the World of Canopee

Need extra living space for your beautiful home? That's why we've come up with "Canopee" which designs a minimalist-look pergola that works automatically. We can design, produce and make a project to find a breathtaking outdoor solution for your house.

We have an elegant retractable pergola with all compatible enclosure systems, And How we can make it all the time. The secret is to begin by choosing the most cutting-edge products. And we want them to be suitable for your house. So we always look over to find an exact way of giving you a privileged space without seeming to be an addition to your house. Its design perfectly integrates into the particular specifications of your home. In this way, you can spend much more time relaxing outdoors than you ever had a chance to do before. We try to make a free sky that the cutting-edge slats of the Canopee quietly retract, stopping wherever you desire.

How lucky you are to have outdoor space at your home, so make the most of it to spend more time outdoors by dining, working, talking and so on. We offer perfect integrated solutions to achieve this aim. With so many colour options and with their sleek, minimalist designs, our pergolas give your garden that flawless look. Every detail of our pergolas is tailored as a bespoke answer to your unique needs. Your motorised roof opens and closes at the push of a button, or you can use your smartphone. Thanks to the use of the reknowned Somfy motor system, the whole package utilises both the latest technology and modern design.

- Waterproof seal
- Flame retardent PVC
- Adjustable dimmer LED
- Aluminum materials
- Protection from UV rays
- Outdoor liveability all year round
- Bespoke solutions
- Outstanding designs
- Fitted with our special enclosures