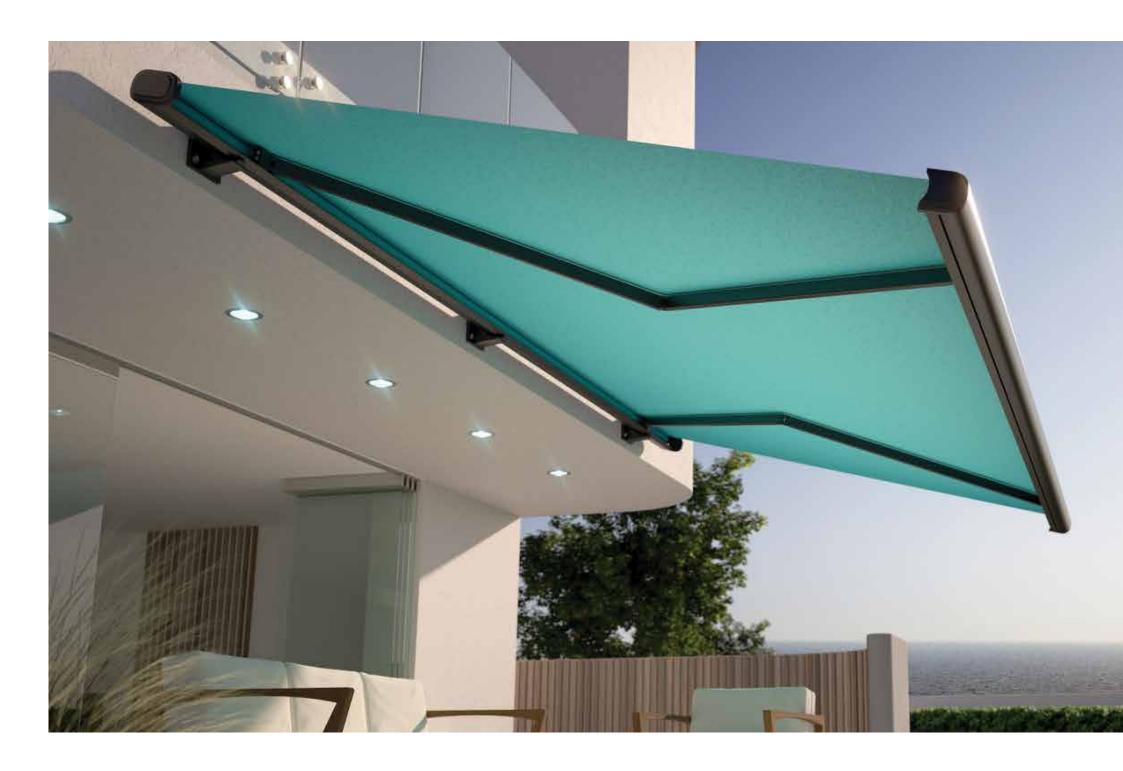

# **CANOPEE CASSETTE**

We have drawn an awning that reflects a sleek appearance to your home. Indeed, the fascinating shading system surely meets your expectation. This is a fully enclosed awning when it retracts because of its cassette design. So, any elements are not able to damage the fabric. High-tech fibres are used for covering that protects you from pouring down rain. Unlike others, it can be accommodated our cutting-edge dimmer lighting that is manageable by the remote control as well as the awning.

#### **Feauteres**

- High-tech fiber
- •Dimmer Lightin
- Distinctive folding arm
- Fully enclosed

The Straight drop awning is attached to the building from an exterior area of a window, Which provides high resistance to the sun.