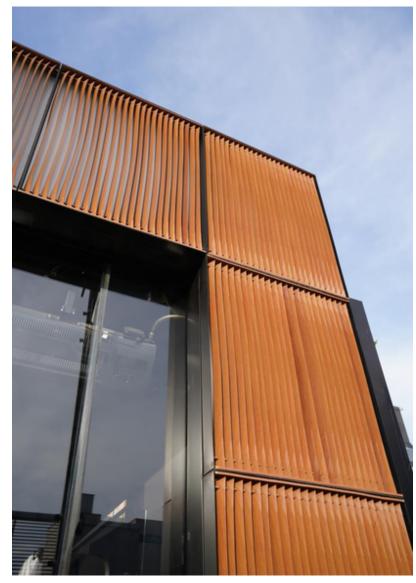

## CANOPEE SUN BREAKER

Fixed pergolas are to give your space aesthetic and provide part of protection from sunlight.

It can be free-stand, lean-to, or with the support of suspended steel which we decide which one is more suitable for your potential patio.

Lightweight and mechanical strength create shading solutions. There is easy installation and easy a keep to maintain.

We can add a 16mm polycarbonate cover on our exquisite sun breakers.