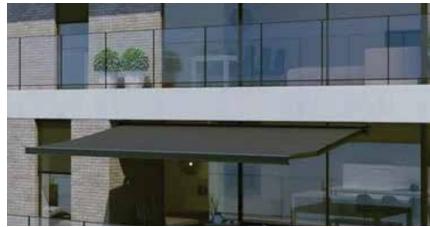

# **CANOPEE CASSETTE**

We have drawn an awning that reflects a sleek appearance to your home. Indeed, the fascinating shading system surely meets your expectation. This is a fully enclosed awning when it retracts because of its cassette design. So, any elements are not able to damage the fabric. High-tech fibres are used for covering that protects you from pouring down rain. Unlike others, it can be accommodated our cutting-edge dimmer lighting that is manageable by the remote control as well as the awning.

#### **Feauteres**

- High-tech fiber
- •Dimmer Lightin
- Distinctive folding arm
- Fully enclosed

The Straight drop awning is attached to the building from an exterior area of a window, Which provides high resistance to the sun.