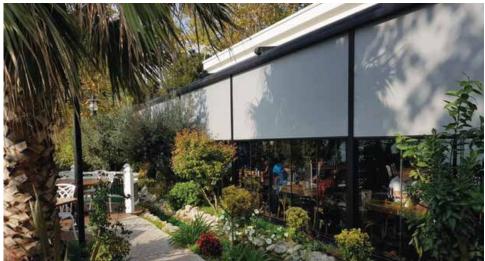

## **Zip Screen** canopee

### CANOPEE ZIP SCREEN

The possibilities are manifold: Be visible in clear sunlight or invisible in the shade!

The Foreshadow come with a unique feature: Its high-tech zip screen. This screen is in some ways superior even to exterior windows.

The Zip Screen brings your outdoor space to a whole new level. Made of waterproof polyeste and specifically designed for outdoor use, it is wind and dirt resistant an well as fire-retardent.