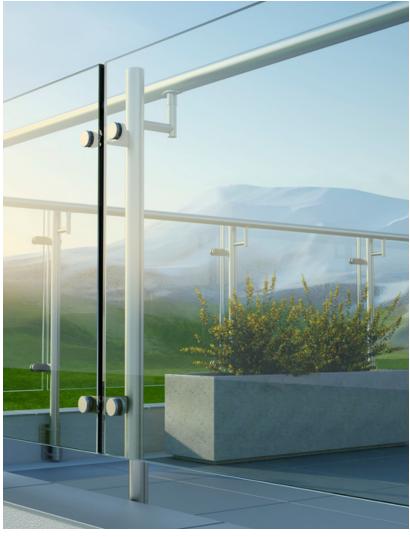

## Glazing Railing canopee

Here at CANOPEE, you can order custom-designed aluminum railing according to size.