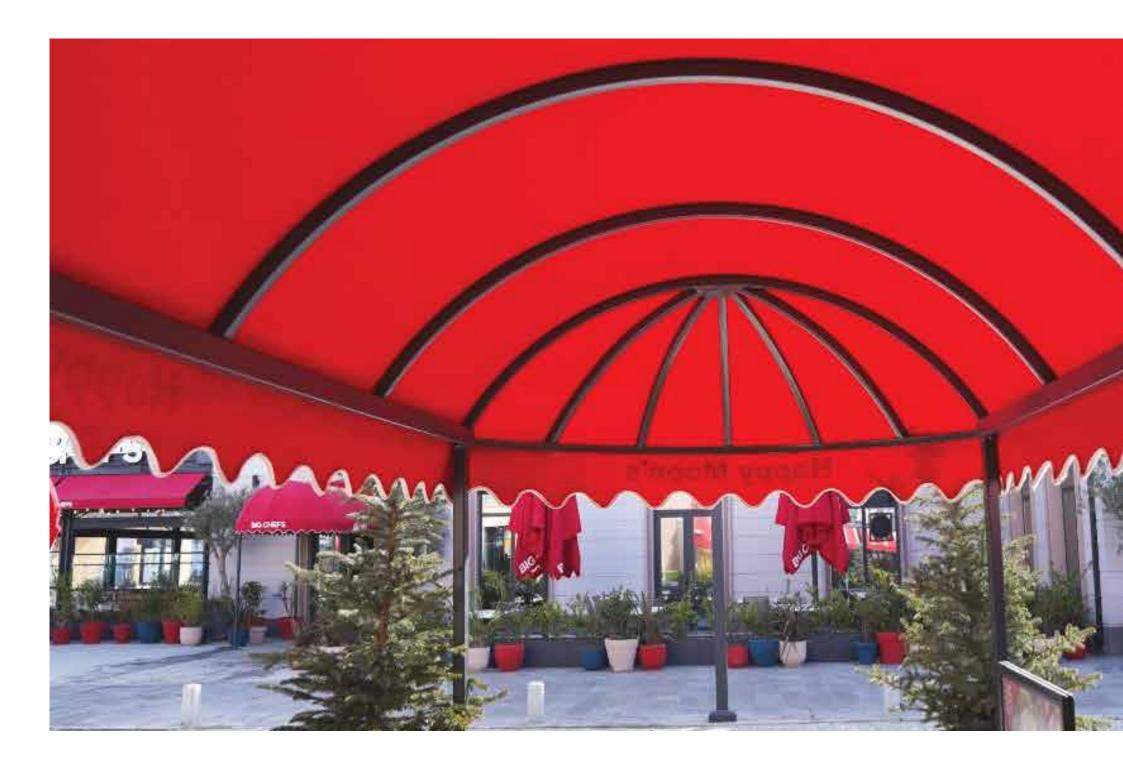

# **CANOPEE CASSETTE**

We have drawn an awning that reflects a sleek appearance to your home. Indeed, the fascinating shading system surely meets your expectation. This is a fully enclosed awning when it retracts because of its cassette design. So, any elements are not able to damage the fabric. High-tech fibres are used for covering that protects you from pouring down rain. Unlike others, it can be accommodated our cutting-edge dimmer lighting that is manageable by the remote control as well as the awning.

#### **Feauteres**

- High-tech fiber
- •Dimmer Lightin
- Distinctive folding arm
- Fully enclosed

The Straight drop awning is attached to the building from an exterior area of a window, Which provides high resistance to the sun.