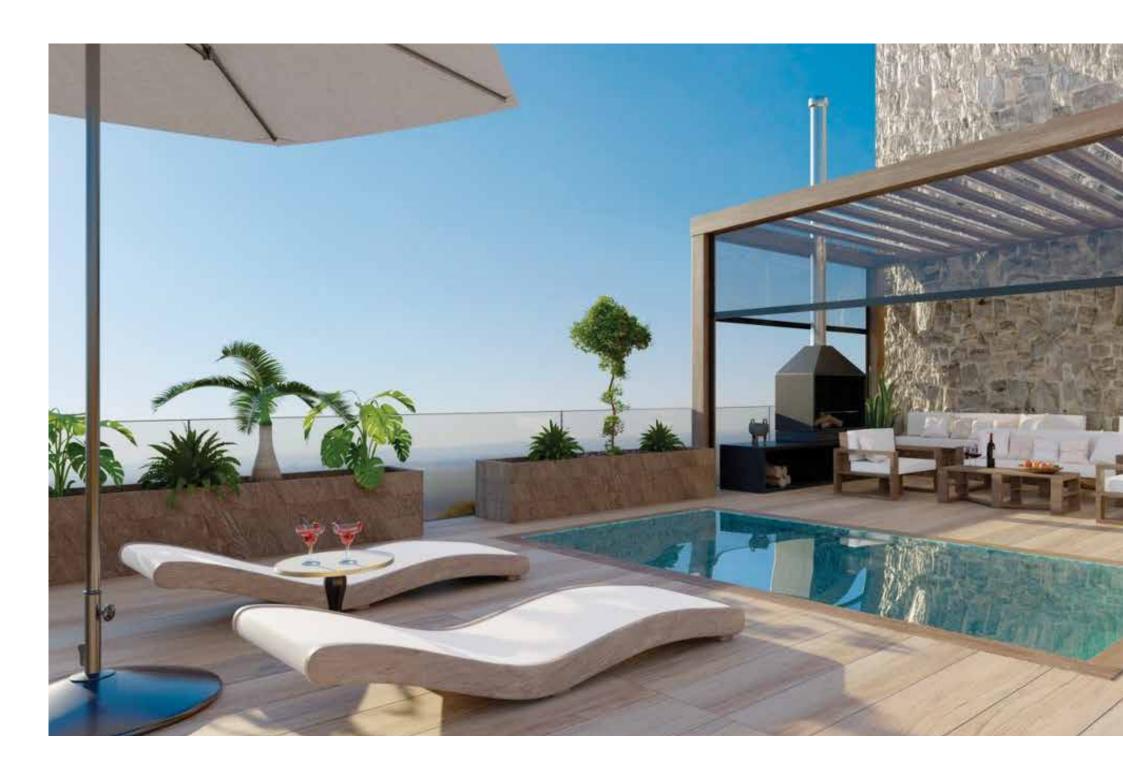

## Welcome to the World of Canopee

Need extra living space for your beautiful home? That's why we've come up with "Canopee" which designs a minimalist-look pergola that works automatically. We can design, produce and make a project to find a breathtaking outdoor solution for your house.

We have an elegant retractable pergola with all compatible enclosure systems, And How we can make it all the time. The secret is to begin by choosing the most cutting-edge products. And we want them to be suitable for your house. So we always look over to find an exact way of giving you a privileged space without seeming to be an addition to your house. Its design perfectly integrates into the particular specifications of your home. In this way, you can spend much more time relaxing outdoors than you ever had a chance to do before. We try to make a free sky that the cutting-edge slats of the Canopee quietly retract, stopping wherever you desire.

How lucky you are to have outdoor space at your home, so make the most of it to spend more time outdoors by dining, working, talking and so on. We offer perfect integrated solutions to achieve this aim. With so many colour options and with their sleek, minimalist designs, our pergolas give your garden that flawless look. Every detail of our pergolas is tailored as a bespoke answer to your unique needs. Your motorised roof opens and closes at the push of a button, or you can use your smartphone. Thanks to the use of the reknowned Somfy motor system, the whole package utilises both the latest technology and modern design.