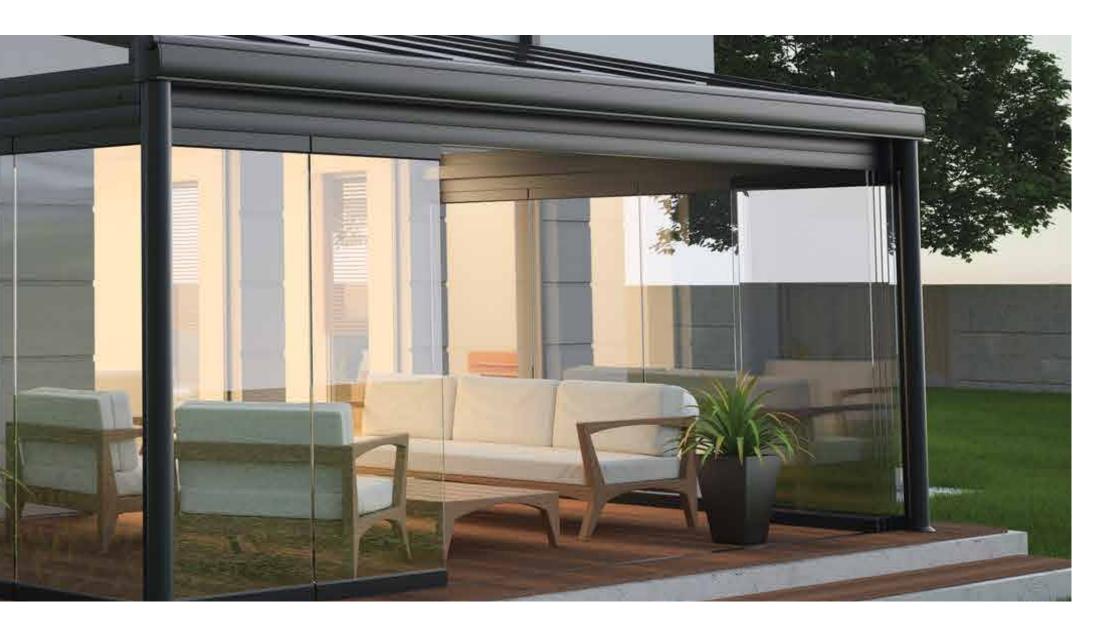

# **CANOPEE**SLIDE

The creation of a new outdoor concept enhances your outside living standards. Just dream, and then turn your outdoors space into a living space all year round. You can hold get-togethers with friends on rainy days as well as hot days, or simply let your children play and have fun. We offer 2 types of glass walls: Sliding/Folding and Sliding. The Sliding/Folding system is retractable with the removal of the glass panel, which is remarkably easy with just a gentle push, thanks to its robust, seamless roller design. The glass moves in flawless silence via the use of an innovative rubber seal around the track. It has a strong resistance in 4mm,5mm,6mm,8mm or 10mm tempered glass.

## CANOPEE FOLDING & BI-FOLDING

The folding system is retractable with the removal of the glass panel, which is remarkably easy with just a gentle push, thanks to its robust, seamless roller design. The glass moves in flawless silence via the use of an innovative rubber seal around the track. There are two options; aluminum frame or frameless. We have developed our folding glass with a frame. It is even suitable with low-E glass with an aluminum frame as well.

Frameless Folding system has a strong resistance in 4mm,5mm,6mm,8mm, or 10mm tempered glass, which allows it to be seamlessly joined tightly to the aluminum track as frameless tempered glass panes.