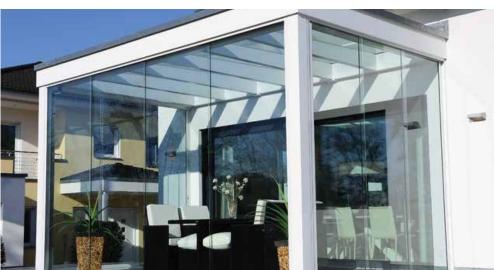

# **CANOPEE**SLIDE

The creation of a new outdoor concept enhances your outside living standards. Just dream, and then turn your outdoors space into a living space all year round. You can hold get-togethers with friends on rainy days as well as hot days, or simply let your children play and have fun. We offer 2 types of glass walls: Sliding/Folding and Sliding. The Sliding/Folding system is retractable with the removal of the glass panel, which is remarkably easy with just a gentle push, thanks to its robust, seamless roller design. The glass moves in flawless silence via the use of an innovative rubber seal around the track. It has a strong resistance in 4mm,5mm,6mm,8mm or 10mm tempered glass.

## CANOPEE FOLDING & BI-FOLDING

The folding system is retractable with the removal of the glass panel, which is remarkably easy with just a gentle push, thanks to its robust, seamless roller design. The glass moves in flawless silence via the use of an innovative rubber seal around the track. There are two options; aluminum frame or frameless. We have developed our folding glass with a frame. It is even suitable with low-E glass with an aluminum frame as well.

# CANOPEE VERTICAL GLASS

Just imagine being able to have limitless views over your balcony or patio. The Vertical Glass System provides you with augmented feelings of freedom. This is because the Vertical Glass System gives you significant usage options, so that you can use your space as a gapless enclosure without sacrificing your view. Equally, you can use your pergola area wide open. The deployment of our Vertical Glass System can be motorised or manual. The manual vertic glass is inspired by hydraulic technology. The system is easily accessible for cleaning by an opening feature in the bottom frame. If you want to have the option of our Zip Screen, this is easily accommodated.