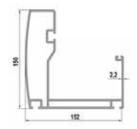

#### **Technical**

Outstanding Serie Front Gutter - 4,398 kg / m 152mm x 150mm

Standard Serie Front Gutter - 3,916 kg / m 158mm x 125mm

Standard Serie Front Cap

Outstanding Serie Front Cap

Samsung Led

Outstanding Serie Guide Rail - 7,168kg / m 110mm x 150mm