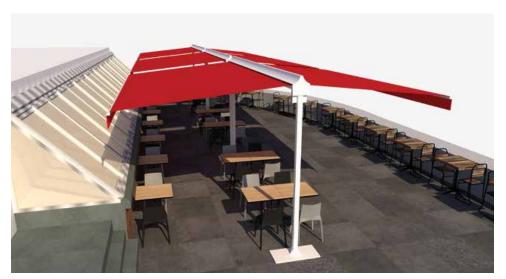

## CANOPEE SUN BREAKER

Fixed pergolas are to give your space aesthetic and provide part of protection from sunlight.

It can be free-stand, lean-to, or with the support of suspended steel which we decide which one is more suitable for your potential patio.

Lightweight and mechanical strength create shading solutions. There is easy installation and easy a keep to maintain.

We can add a 16mm polycarbonate cover on our exquisite sun breakers.