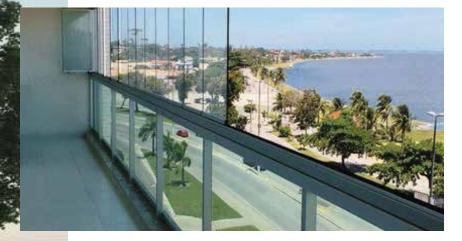

# CANOPEE VERTICAL GLASS

Just imagine being able to have limitless views over your balcony or patio. The Vertical Glass System provides you with augmented feelings of freedom. This is because the Vertical Glass System gives you significant usage options, so that you can use your space as a gapless enclosure without sacrificing your view. Equally, you can use your pergola area wide open. The deployment of our Vertical Glass System can be motorised or manual. The manual vertic glass is inspired by hydraulic technology. The system is easily accessible for cleaning by an opening feature in the bottom frame. If you want to have the option of our Zip Screen, this is easily accommodated.

## Glazing Railing canopee

Here at CANOPEE, you can order custom-designed aluminum railing according to size.