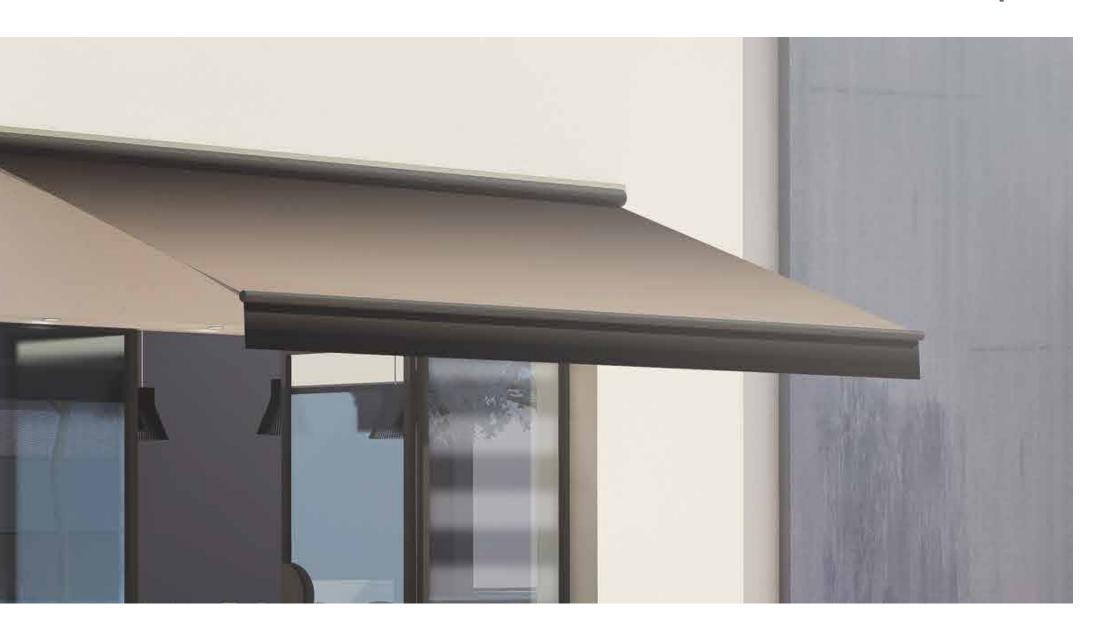

# **CANOPEE CASSETTE**

We have drawn an awning that reflects a sleek appearance to your home. Indeed, the fascinating shading system surely meets your expectation. This is a fully enclosed awning when it retracts because of its cassette design. So, any elements are not able to damage the fabric. High-tech fibres are used for covering that protects you from pouring down rain. Unlike others, it can be accommodated our cutting-edge dimmer lighting that is manageable by the remote control as well as the awning.

#### **Feauteres**

- High-tech fiber
- •Dimmer Lightin
- Distinctive folding arm
- Fully enclosed

The Straight drop awning is attached to the building from an exterior area of a window, Which provides high resistance to the sun.

The CANOPEE 180 model combines restaurants and winter enclosures. You can get assured that The arms drop by a pivot arm so they can aim directly at the sunlight, and It takes up efficient space in view.

Our Pivot arm awning works automatically by Somfy Motor Technology.