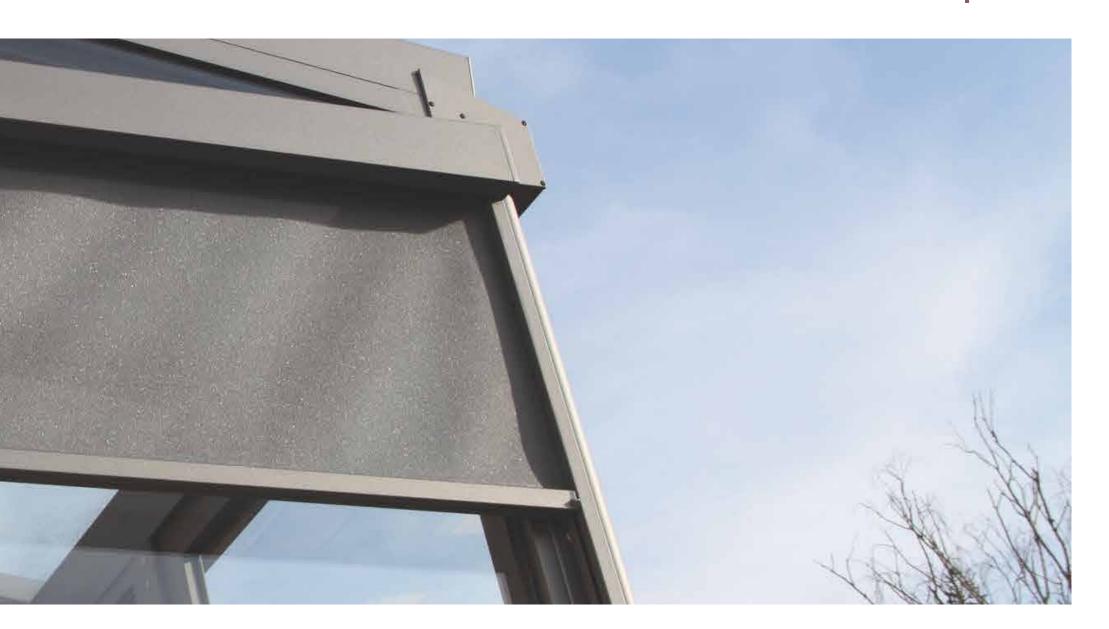

#### **Technical**

Outstanding Serie Front Gutter - 4,398 kg / m 152mm x 150mm

Standard Serie Front Gutter - 3,916 kg / m 158mm x 125mm

Standard Serie Front Cap

Outstanding Serie Front Cap

Samsung Led

Outstanding Serie Guide Rail - 7,168kg / m 110mm x 150mm

Outstanding Serie Pillar - 3,044kg / m 110mm x 145mm

Standard Serie
Guide Rail - 5,217kg /
m
91mm x 150mm

Standard Serie Pillar - 2,465kg / m 100mm x 100mm

**Carier Rollers** 