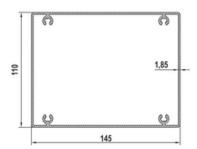

#### **Technical**

Outstanding Serie Front Gutter - 4,398 kg / m 152mm x 150mm

Standard Serie Front Gutter - 3,916 kg / m 158mm x 125mm

Standard Serie Front Cap

Outstanding Serie Front Cap

Samsung Led

Outstanding Serie Guide Rail - 7,168kg / m 110mm x 150mm

Outstanding Serie Pillar - 3,044kg / m 110mm x 145mm

Standard Serie
Guide Rail - 5,217kg /
m
91mm x 150mm

Standard Serie Pillar - 2,465kg / m 100mm x 100mm

**Carier Rollers** 