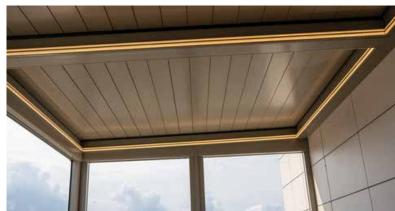

#### **Technical**

Outstanding Serie Front Gutter - 4,398 kg / m 152mm x 150mm

Standard Serie Front Gutter - 3,916 kg / m 158mm x 125mm

Standard Serie Front Cap

Outstanding Serie Front Cap

Samsung Led

Outstanding Serie Guide Rail - 7,168kg / m 110mm x 150mm

Outstanding Serie Pillar - 3,044kg / m 110mm x 145mm

Standard Serie
Guide Rail - 5,217kg /
m
91mm x 150mm

Standard Serie Pillar - 2,465kg / m 100mm x 100mm

**Carier Rollers** 