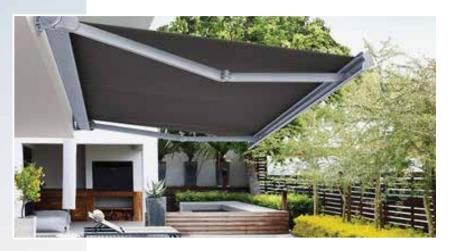

# **CANOPEE CASSETTE**

We have drawn an awning that reflects a sleek appearance to your home. Indeed, the fascinating shading system surely meets your expectation. This is a fully enclosed awning when it retracts because of its cassette design. So, any elements are not able to damage the fabric. High-tech fibres are used for covering that protects you from pouring down rain. Unlike others, it can be accommodated our cutting-edge dimmer lighting that is manageable by the remote control as well as the awning.

#### **Feauteres**

- High-tech fiber
- •Dimmer Lightin
- Distinctive folding arm
- Fully enclosed

The Straight drop awning is attached to the building from an exterior area of a window, Which provides high resistance to the sun.