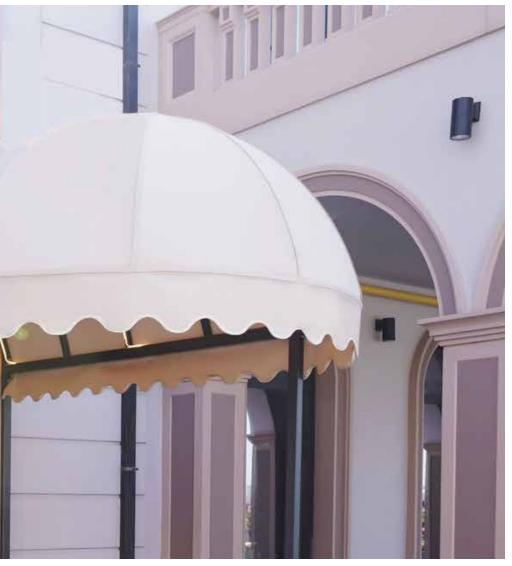

# **CANOPEE CASSETTE**

We have drawn an awning that reflects a sleek appearance to your home. Indeed, the fascinating shading system surely meets your expectation. This is a fully enclosed awning when it retracts because of its cassette design. So, any elements are not able to damage the fabric. High-tech fibres are used for covering that protects you from pouring down rain. Unlike others, it can be accommodated our cutting-edge dimmer lighting that is manageable by the remote control as well as the awning.

#### **Feauteres**

- High-tech fiber
- •Dimmer Lightin
- Distinctive folding arm
- Fully enclosed

The Straight drop awning is attached to the building from an exterior area of a window, Which provides high resistance to the sun.

The CANOPEE 180 model combines restaurants and winter enclosures. You can get assured that The arms drop by a pivot arm so they can aim directly at the sunlight, and It takes up efficient space in view.

Our Pivot arm awning works automatically by Somfy Motor Technology.