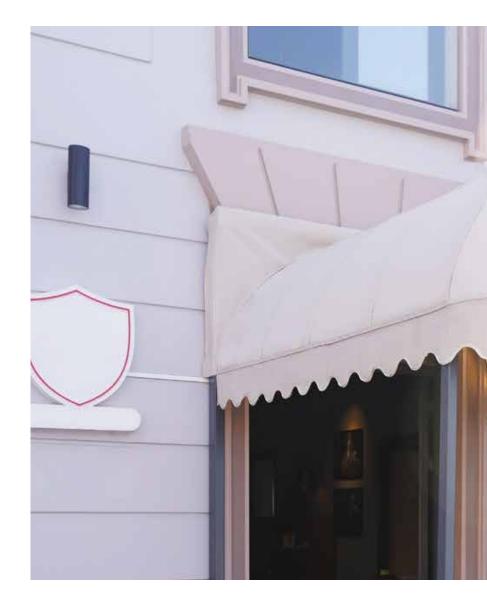

#### **Feauteres**

- High-tech fiber
- •Dimmer Lightin
- Distinctive folding arm
- Fully enclosed

The Straight drop awning is attached to the building from an exterior area of a window, Which provides high resistance to the sun.