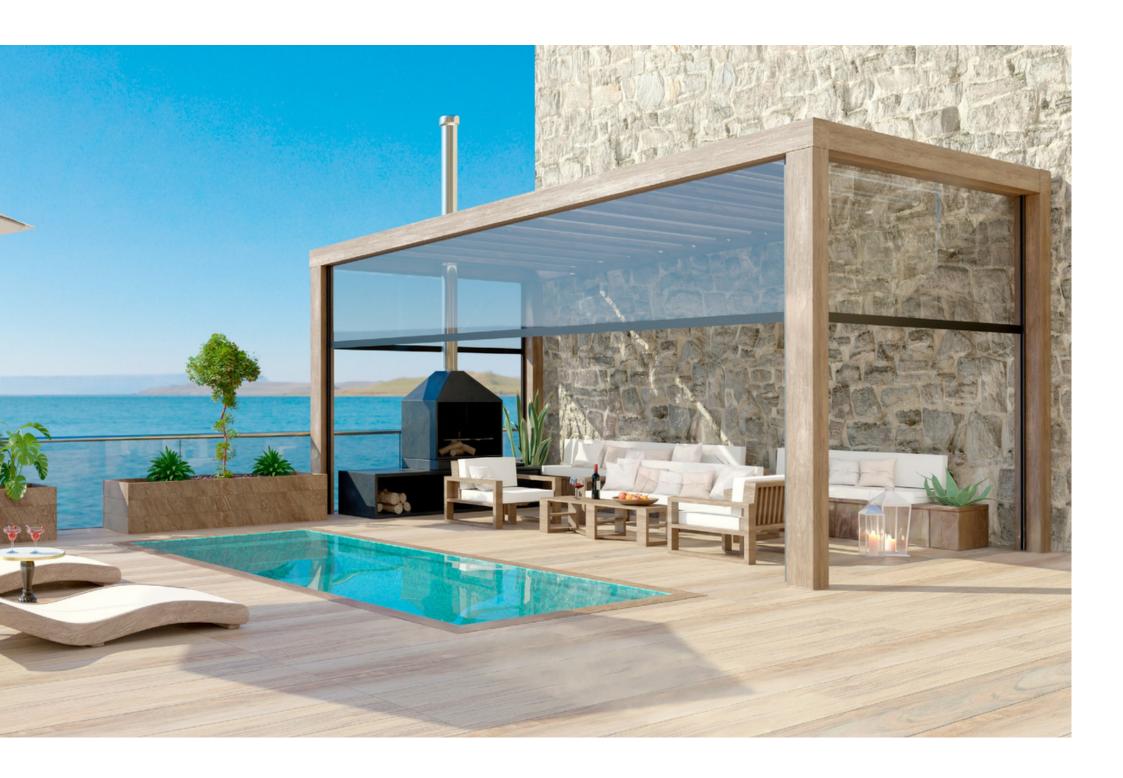

## Welcome to the World of Canopee

Need extra living space for your beautiful home? That's why we've come up with "Canopee" which designs a minimalist-look pergola that works automatically. We can design, produce and make a project to find a breathtaking outdoor solution for your house.

We have an elegant retractable pergola with all compatible enclosure systems, And How we can make it all the time. The secret is to begin by choosing the most cutting-edge products. And we want them to be suitable for your house. So we always look over to find an exact way of giving you a privileged space without seeming to be an addition to your house. Its design perfectly integrates into the particular specifications of your home. In this way, you can spend much more time relaxing outdoors than you ever had a chance to do before. We try to make a free sky that the cutting-edge slats of the Canopee quietly retract, stopping wherever you desire.

How lucky you are to have outdoor space at your home, so make the most of it to spend more time outdoors by dining, working, talking and so on. We offer perfect integrated solutions to achieve this aim. With so many colour options and with their sleek, minimalist designs, our pergolas give your garden that flawless look. Every detail of our pergolas is tailored as a bespoke answer to your unique needs. Your motorised roof opens and closes at the push of a button, or you can use your smartphone. Thanks to the use of the reknowned Somfy motor system, the whole package utilises both the latest technology and modern design.

- Waterproof seal
- Flame retardent PVC
- Adjustable dimmer LED
- Aluminum materials
- Protection from UV rays
- Outdoor liveability all year round
- Bespoke solutions
- Outstanding designs
- Fitted with our special enclosures