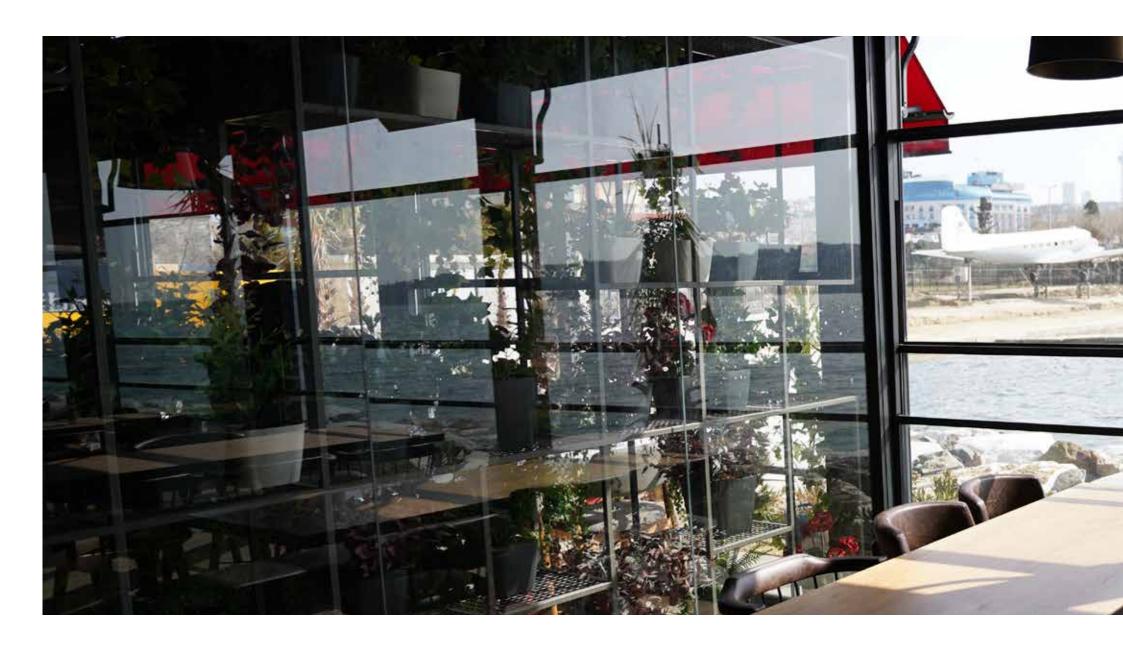

# CANOPEE VERTICAL GLASS

Just imagine being able to have limitless views over your balcony or patio. The Vertical Glass System provides you with augmented feelings of freedom. This is because the Vertical Glass System gives you significant usage options, so that you can use your space as a gapless enclosure without sacrificing your view. Equally, you can use your pergola area wide open. The deployment of our Vertical Glass System can be motorised or manual. The manual vertic glass is inspired by hydraulic technology. The system is easily accessible for cleaning by an opening feature in the bottom frame. If you want to have the option of our Zip Screen, this is easily accommodated.