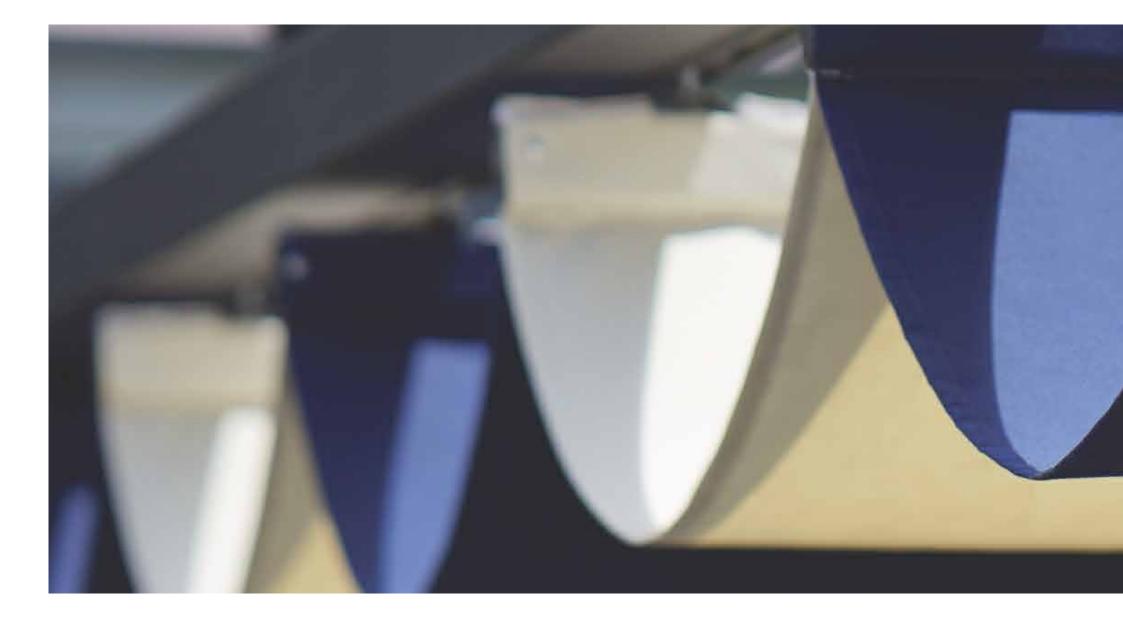

#### **Technical**

Outstanding Serie Front Gutter - 4,398 kg / m 152mm x 150mm

Standard Serie Front Gutter - 3,916 kg / m 158mm x 125mm

Standard Serie Front Cap

Outstanding Serie Front Cap

Samsung Led

Outstanding Serie Guide Rail - 7,168kg / m 110mm x 150mm

Outstanding Serie Pillar - 3,044kg / m 110mm x 145mm

Standard Serie
Guide Rail - 5,217kg /
m
91mm x 150mm

Standard Serie Pillar - 2,465kg / m 100mm x 100mm

**Carier Rollers** 