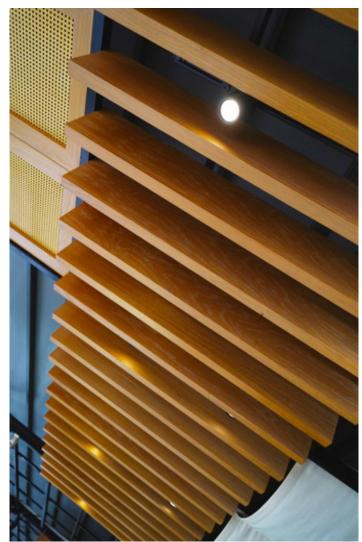

#### **RETRACTABLE LOUVERED**

The Best of Louvered canopee

## CANOPEE LOUVERED

Think of all the living that takes place involving outdoor activities. By choosing Canopee, you broaden your options throughout the seasons, ranging from inviting the warm sunlight onto your patio to getting protection from harsher weather conditions. Canopee also enhances the "Liveability" of spaces, bringing to life otherwise underused parts of your property. Our robust, long-life retractable aluminum pergolas enable you to bring a convivial area to life, allowing more fresh air and enjoyment of the open atmosphere with friends.

- Water resistant
- Adjustable roof
- Weatherproof
- Panoramic view
- Longlife
- •Seamless frame