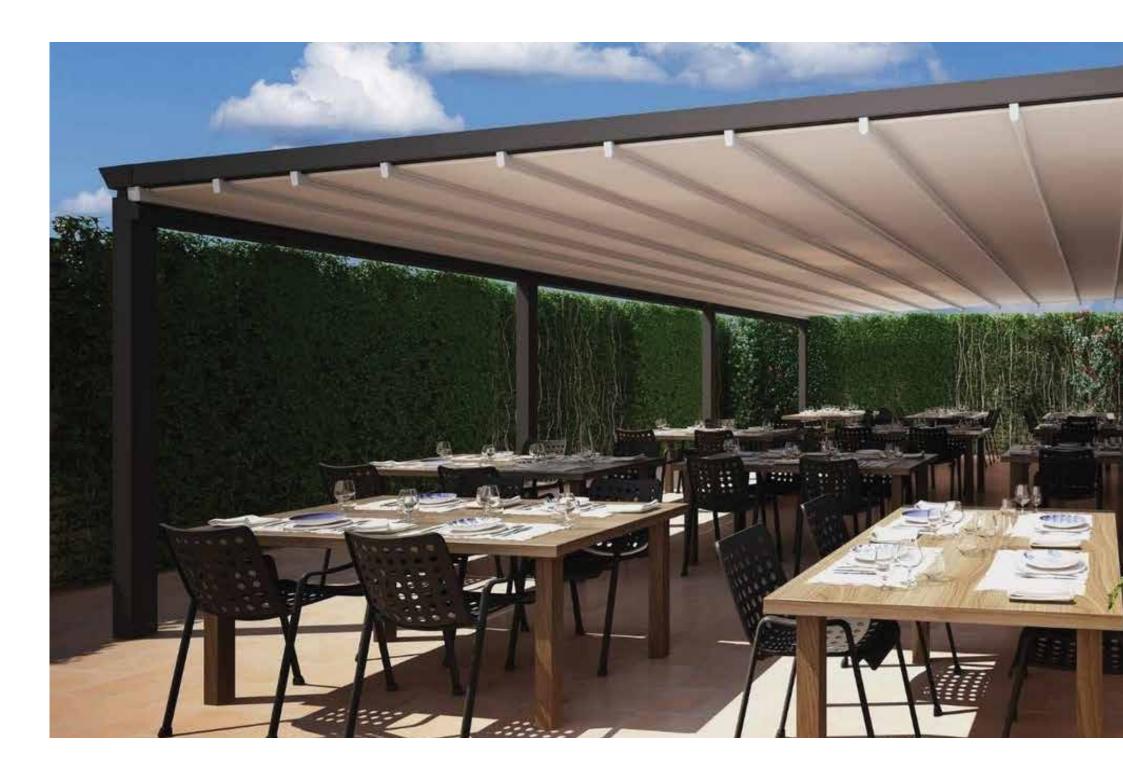

# **CANOPEE CASSETTE**

We have drawn an awning that reflects a sleek appearance to your home. Indeed, the fascinating shading system surely meets your expectation. This is a fully enclosed awning when it retracts because of its cassette design. So, any elements are not able to damage the fabric. High-tech fibres are used for covering that protects you from pouring down rain. Unlike others, it can be accommodated our cutting-edge dimmer lighting that is manageable by the remote control as well as the awning.

#### **Feauteres**

- High-tech fiber
- •Dimmer Lightin
- Distinctive folding arm
- Fully enclosed

The Straight drop awning is attached to the building from an exterior area of a window, Which provides high resistance to the sun.

The CANOPEE 180 model combines restaurants and winter enclosures. You can get assured that The arms drop by a pivot arm so they can aim directly at the sunlight, and It takes up efficient space in view.

Our Pivot arm awning works automatically by Somfy Motor Technology.