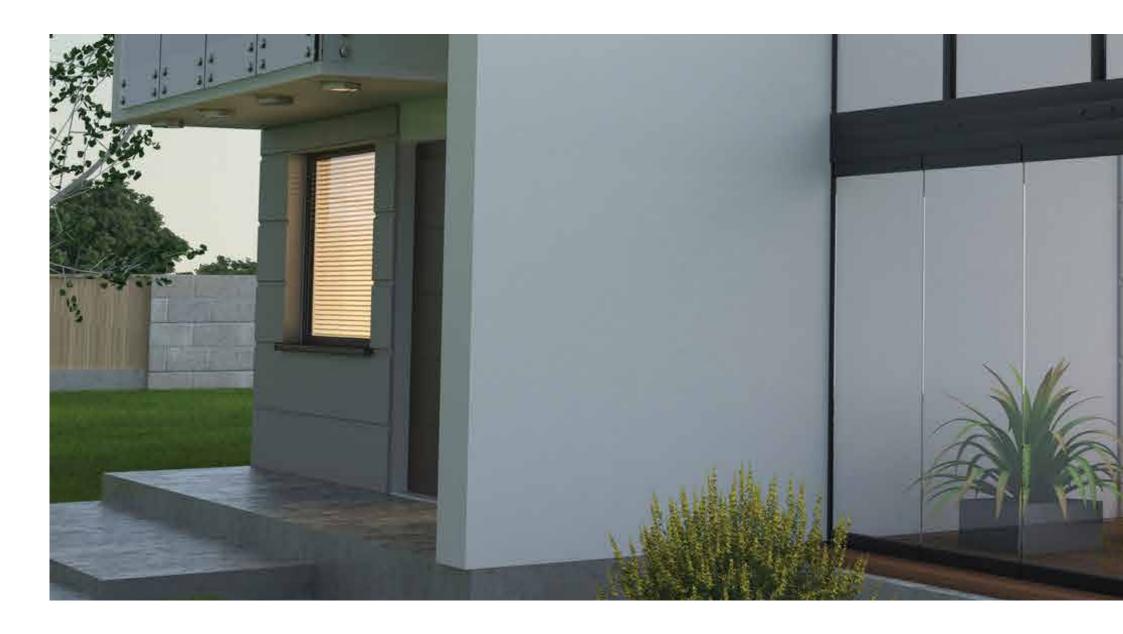

# CANOPEE VERTICAL GLASS

Just imagine being able to have limitless views over your balcony or patio. The Vertical Glass System provides you with augmented feelings of freedom. This is because the Vertical Glass System gives you significant usage options, so that you can use your space as a gapless enclosure without sacrificing your view. Equally, you can use your pergola area wide open. The deployment of our Vertical Glass System can be motorised or manual. The manual vertic glass is inspired by hydraulic technology. The system is easily accessible for cleaning by an opening feature in the bottom frame. If you want to have the option of our Zip Screen, this is easily accommodated.