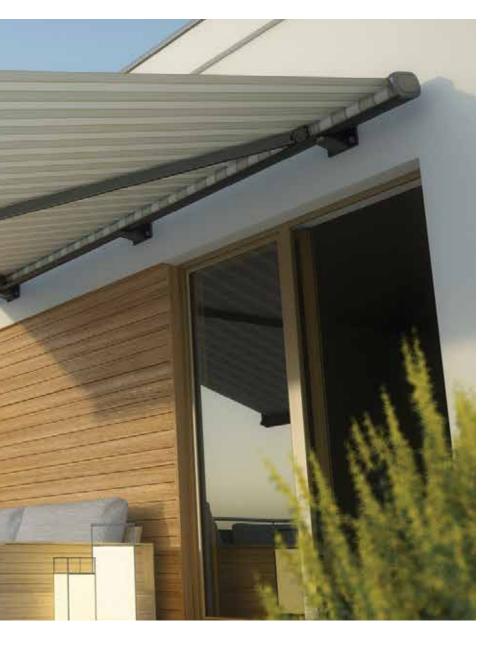

# **CANOPEE CASSETTE**

We have drawn an awning that reflects a sleek appearance to your home. Indeed, the fascinating shading system surely meets your expectation. This is a fully enclosed awning when it retracts because of its cassette design. So, any elements are not able to damage the fabric. High-tech fibres are used for covering that protects you from pouring down rain. Unlike others, it can be accommodated our cutting-edge dimmer lighting that is manageable by the remote control as well as the awning.

#### **Feauteres**

- High-tech fiber
- •Dimmer Lightin
- Distinctive folding arm
- Fully enclosed

The Straight drop awning is attached to the building from an exterior area of a window, Which provides high resistance to the sun.