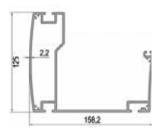

#### **Technical**

Outstanding Serie Front Gutter - 4,398 kg / m 152mm x 150mm

Standard Serie Front Gutter - 3,916 kg / m 158mm x 125mm

Standard Serie Front Cap

Outstanding Serie Front Cap

Samsung Led

Outstanding Serie Guide Rail - 7,168kg / m 110mm x 150mm