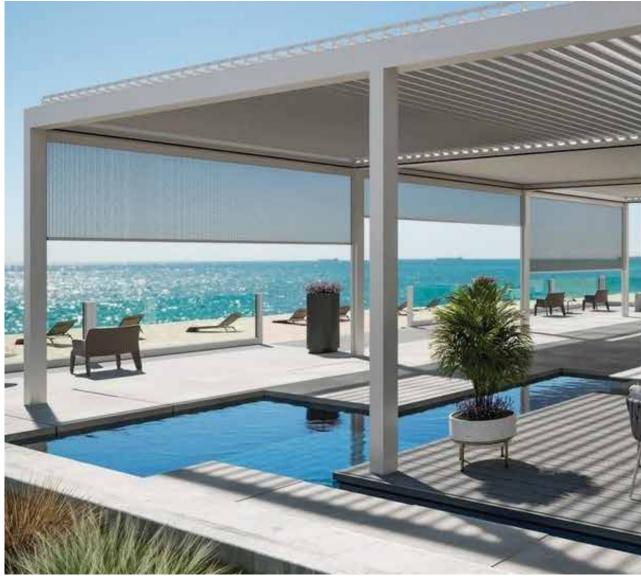

## Welcome to the World of Canopee

Need extra living space for your beautiful home? That's why we've come up with "Canopee" which designs a minimalist-look pergola that works automatically. We can design, produce and make a project to find a breathtaking outdoor solution for your house.

We have an elegant retractable pergola with all compatible enclosure systems, And How we can make it all the time. The secret is to begin by choosing the most cutting-edge products. And we want them to be suitable for your house. So we always look over to find an exact way of giving you a privileged space without seeming to be an addition to your house. Its design perfectly integrates into the particular specifications of your home. In this way, you can spend much more time relaxing outdoors than you ever had a chance to do before. We try to make a free sky that the cutting-edge slats of the Canopee quietly retract, stopping wherever you desire.

How lucky you are to have outdoor space at your home, so make the most of it to spend more time outdoors by dining, working, talking and so on. We offer perfect integrated solutions to achieve this aim. With so many colour options and with their sleek, minimalist designs, our pergolas give your garden that flawless look. Every detail of our pergolas is tailored as a bespoke answer to your unique needs. Your motorised roof opens and closes at the push of a button, or you can use your smartphone. Thanks to the use of the reknowned Somfy motor system, the whole package utilises both the latest technology and modern design.

- Waterproof seal
- Flame retardent PVC
- Adjustable dimmer LED
- Aluminum materials
- Protection from UV rays
- Outdoor liveability all year round
- Bespoke solutions
- Outstanding designs
- Fitted with our special enclosures