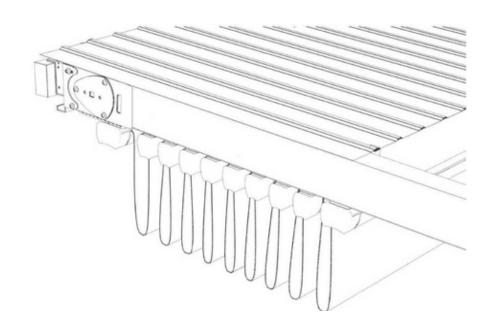

#### **RETRACTABLE LOUVERED**

The Best of Louvered canopee

## CANOPEE LOUVERED

Think of all the living that takes place involving outdoor activities. By choosing Canopee, you broaden your options throughout the seasons, ranging from inviting the warm sunlight onto your patio to getting protection from harsher weather conditions. Canopee also enhances the "Liveability" of spaces, bringing to life otherwise underused parts of your property. Our robust, long-life retractable aluminum pergolas enable you to bring a convivial area to life, allowing more fresh air and enjoyment of the open atmosphere with friends.

- Water resistant
- Adjustable roof
- Weatherproof
- Panoramic view
- Longlife
- •Seamless frame