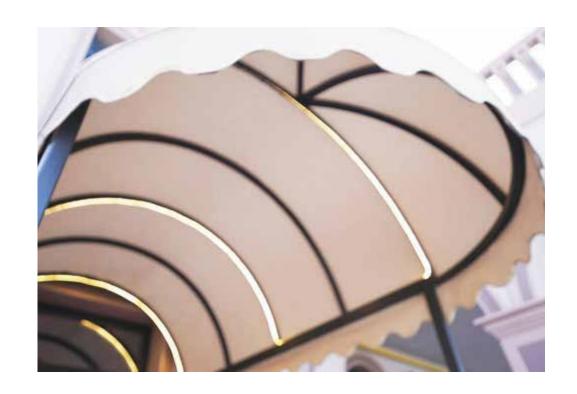

# **CANOPEE CASSETTE**

We have drawn an awning that reflects a sleek appearance to your home. Indeed, the fascinating shading system surely meets your expectation. This is a fully enclosed awning when it retracts because of its cassette design. So, any elements are not able to damage the fabric. High-tech fibres are used for covering that protects you from pouring down rain. Unlike others, it can be accommodated our cutting-edge dimmer lighting that is manageable by the remote control as well as the awning.

#### **Feauteres**

- High-tech fiber
- •Dimmer Lightin
- Distinctive folding arm
- Fully enclosed

The Straight drop awning is attached to the building from an exterior area of a window, Which provides high resistance to the sun.