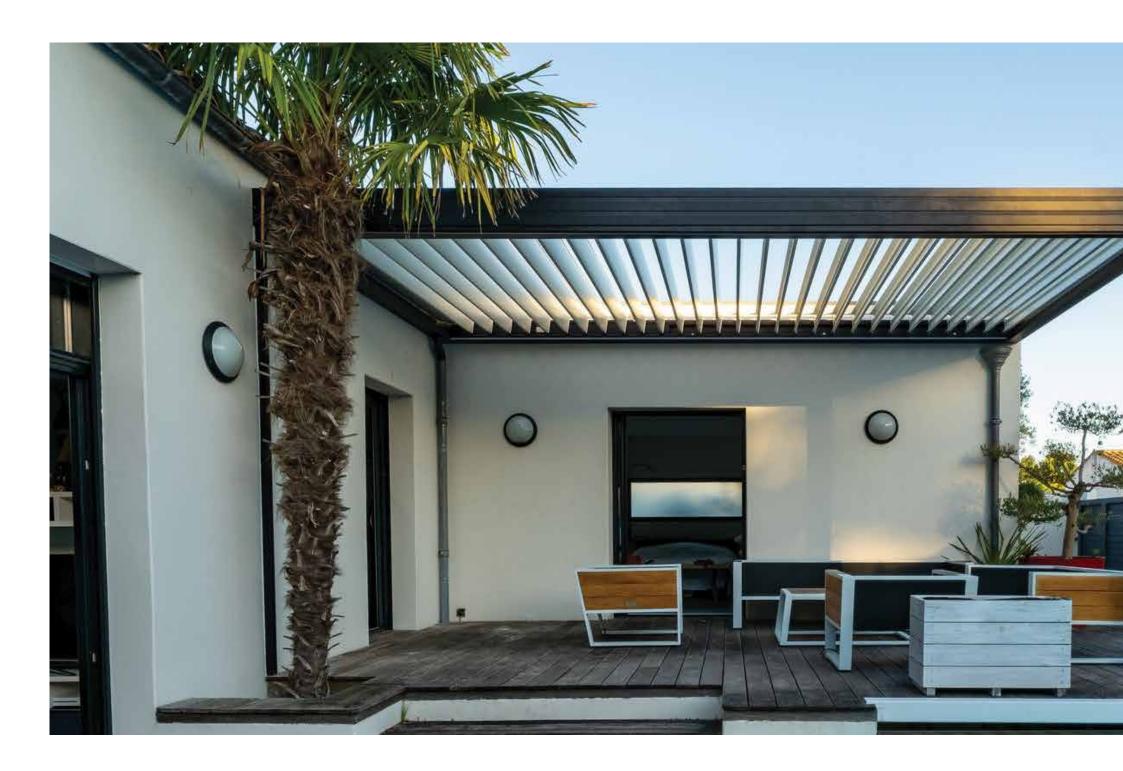

## CANOPEE LOUVERED

Think of all the living that takes place involving outdoor activities. By choosing Canopee, you broaden your options throughout the seasons, ranging from inviting the warm sunlight onto your patio to getting protection from harsher weather conditions. Canopee also enhances the "Liveability" of spaces, bringing to life otherwise underused parts of your property. Our robust, long-life retractable aluminum pergolas enable you to bring a convivial area to life, allowing more fresh air and enjoyment of the open atmosphere with friends.

- Water resistant
- Adjustable roof
- Weatherproof
- Panoramic view
- Longlife
- •Seamless frame